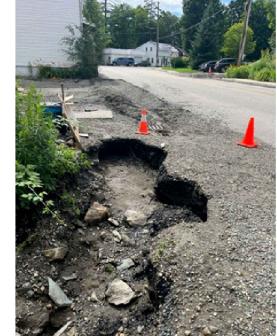

PHOTO 3

PHOTO 5

PHOTO 6

| Wilson Street Flood Study - Inundation Elevation Estimates for Recurrence Storm Events at Impacted Residence |                                                                     |                                                                                                                                        |                                                                                                                                                                                                             |                                                                                                                                                                                                                                                                                                                                                                                                                         |                                                                                                                                                                                                                                                                                                                                                                                                                                                                                                    |  |
|--------------------------------------------------------------------------------------------------------------|---------------------------------------------------------------------|----------------------------------------------------------------------------------------------------------------------------------------|-------------------------------------------------------------------------------------------------------------------------------------------------------------------------------------------------------------|-------------------------------------------------------------------------------------------------------------------------------------------------------------------------------------------------------------------------------------------------------------------------------------------------------------------------------------------------------------------------------------------------------------------------|----------------------------------------------------------------------------------------------------------------------------------------------------------------------------------------------------------------------------------------------------------------------------------------------------------------------------------------------------------------------------------------------------------------------------------------------------------------------------------------------------|--|
|                                                                                                              |                                                                     |                                                                                                                                        |                                                                                                                                                                                                             |                                                                                                                                                                                                                                                                                                                                                                                                                         |                                                                                                                                                                                                                                                                                                                                                                                                                                                                                                    |  |
| Estimated Inundation Depth Along North Side of Burgess and Virden Residence - 42 Wilson Street               |                                                                     |                                                                                                                                        |                                                                                                                                                                                                             |                                                                                                                                                                                                                                                                                                                                                                                                                         |                                                                                                                                                                                                                                                                                                                                                                                                                                                                                                    |  |
| FFE                                                                                                          | 2 year WSEL                                                         | 10 year WSEL                                                                                                                           | 50 year WSEL                                                                                                                                                                                                | 100 year WSEL                                                                                                                                                                                                                                                                                                                                                                                                           | 500 year WSEL                                                                                                                                                                                                                                                                                                                                                                                                                                                                                      |  |
| 1390.7'                                                                                                      | 1390.8'                                                             | 1390.8'                                                                                                                                | 1390.9'                                                                                                                                                                                                     | 1391.0'                                                                                                                                                                                                                                                                                                                                                                                                                 | 1391.1'                                                                                                                                                                                                                                                                                                                                                                                                                                                                                            |  |
|                                                                                                              |                                                                     |                                                                                                                                        |                                                                                                                                                                                                             |                                                                                                                                                                                                                                                                                                                                                                                                                         |                                                                                                                                                                                                                                                                                                                                                                                                                                                                                                    |  |
|                                                                                                              |                                                                     |                                                                                                                                        |                                                                                                                                                                                                             |                                                                                                                                                                                                                                                                                                                                                                                                                         |                                                                                                                                                                                                                                                                                                                                                                                                                                                                                                    |  |
| Estimated Inundation Depth Along North Side of Sims and Schultz Residence - 32 East Street                   |                                                                     |                                                                                                                                        |                                                                                                                                                                                                             |                                                                                                                                                                                                                                                                                                                                                                                                                         |                                                                                                                                                                                                                                                                                                                                                                                                                                                                                                    |  |
| FFE                                                                                                          | 2 year WSEL                                                         | 10 year WSEL                                                                                                                           | 50 year WSEL                                                                                                                                                                                                | 100 year WSEL                                                                                                                                                                                                                                                                                                                                                                                                           | 500 year WSEL                                                                                                                                                                                                                                                                                                                                                                                                                                                                                      |  |
| 1380.2                                                                                                       | 1380.1                                                              | 1380.2                                                                                                                                 | 1380.3                                                                                                                                                                                                      | 1380.3                                                                                                                                                                                                                                                                                                                                                                                                                  | 1380.4                                                                                                                                                                                                                                                                                                                                                                                                                                                                                             |  |
| 1366.2                                                                                                       |                                                                     |                                                                                                                                        |                                                                                                                                                                                                             |                                                                                                                                                                                                                                                                                                                                                                                                                         |                                                                                                                                                                                                                                                                                                                                                                                                                                                                                                    |  |
|                                                                                                              | orth Side of Burge:  FFE  1390.7'  orth Side of Sims a  FFE  1380.2 | orth Side of Burgess and Virden I  FFE 2 year WSEL  1390.7' 1390.8'  orth Side of Sims and Schultz Res  FFE 2 year WSEL  1380.2 1380.1 | orth Side of Burgess and Virden Residence - 42  FFE 2 year WSEL 10 year WSEL  1390.7' 1390.8' 1390.8'  orth Side of Sims and Schultz Residence - 32 Eas  FFE 2 year WSEL 10 year WSEL  1380.2 1380.1 1380.2 | orth Side of Burgess and Virden Residence - 42 Wilson Street           FFE         2 year WSEL         10 year WSEL         50 year WSEL           1390.7'         1390.8'         1390.8'         1390.9'           orth Side of Sims and Schultz Residence - 32 East Street           FFE         2 year WSEL         10 year WSEL         50 year WSEL           1380.2         1380.1         1380.2         1380.3 | orth Side of Burgess and Virden Residence - 42 Wilson Street           FFE         2 year WSEL         10 year WSEL         50 year WSEL         100 year WSEL           1390.7'         1390.8'         1390.8'         1390.9'         1391.0'           orth Side of Sims and Schultz Residence - 32 East Street           FFE         2 year WSEL         10 year WSEL         50 year WSEL         100 year WSEL           1380.2         1380.1         1380.2         1380.3         1380.3 |  |