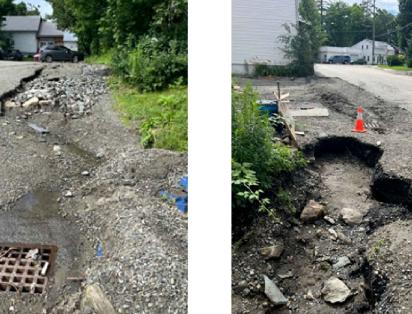

PHOTO 3

PHOTO 5

PHOTO 6

| Wilson Street Flood Study - Inundation Elevation Estimates for Recurrence Storm Events at Impacted Residence |                                                                     |                                                                                                                                        |                                                                                                                                                                                                             |                                                                                                                                                                                                                                                                                                                                                                                                                         |                                                                                                                                                                                                                                                                                                                                                                                                                                                                                                    |  |
|--------------------------------------------------------------------------------------------------------------|---------------------------------------------------------------------|----------------------------------------------------------------------------------------------------------------------------------------|-------------------------------------------------------------------------------------------------------------------------------------------------------------------------------------------------------------|-------------------------------------------------------------------------------------------------------------------------------------------------------------------------------------------------------------------------------------------------------------------------------------------------------------------------------------------------------------------------------------------------------------------------|----------------------------------------------------------------------------------------------------------------------------------------------------------------------------------------------------------------------------------------------------------------------------------------------------------------------------------------------------------------------------------------------------------------------------------------------------------------------------------------------------|--|
|                                                                                                              |                                                                     |                                                                                                                                        |                                                                                                                                                                                                             |                                                                                                                                                                                                                                                                                                                                                                                                                         |                                                                                                                                                                                                                                                                                                                                                                                                                                                                                                    |  |
| Estimated Inundation Depth Along North Side of Burgess and Virden Residence - 42 Wilson Street               |                                                                     |                                                                                                                                        |                                                                                                                                                                                                             |                                                                                                                                                                                                                                                                                                                                                                                                                         |                                                                                                                                                                                                                                                                                                                                                                                                                                                                                                    |  |
| FFE                                                                                                          | 2 year WSEL                                                         | 10 year WSEL                                                                                                                           | 50 year WSEL                                                                                                                                                                                                | 100 year WSEL                                                                                                                                                                                                                                                                                                                                                                                                           | 500 year WSEL                                                                                                                                                                                                                                                                                                                                                                                                                                                                                      |  |
| 1390.7'                                                                                                      | 1390.8'                                                             | 1390.8'                                                                                                                                | 1390.9'                                                                                                                                                                                                     | 1391.0'                                                                                                                                                                                                                                                                                                                                                                                                                 | 1391.1'                                                                                                                                                                                                                                                                                                                                                                                                                                                                                            |  |
|                                                                                                              |                                                                     |                                                                                                                                        |                                                                                                                                                                                                             |                                                                                                                                                                                                                                                                                                                                                                                                                         |                                                                                                                                                                                                                                                                                                                                                                                                                                                                                                    |  |
|                                                                                                              |                                                                     |                                                                                                                                        |                                                                                                                                                                                                             |                                                                                                                                                                                                                                                                                                                                                                                                                         |                                                                                                                                                                                                                                                                                                                                                                                                                                                                                                    |  |
| Estimated Inundation Depth Along North Side of Sims and Schultz Residence - 32 East Street                   |                                                                     |                                                                                                                                        |                                                                                                                                                                                                             |                                                                                                                                                                                                                                                                                                                                                                                                                         |                                                                                                                                                                                                                                                                                                                                                                                                                                                                                                    |  |
| FFE                                                                                                          | 2 year WSEL                                                         | 10 year WSEL                                                                                                                           | 50 year WSEL                                                                                                                                                                                                | 100 year WSEL                                                                                                                                                                                                                                                                                                                                                                                                           | 500 year WSEL                                                                                                                                                                                                                                                                                                                                                                                                                                                                                      |  |
| 1380.2                                                                                                       | 1380.1                                                              | 1380.2                                                                                                                                 | 1380.3                                                                                                                                                                                                      | 1380.3                                                                                                                                                                                                                                                                                                                                                                                                                  | 1380.4                                                                                                                                                                                                                                                                                                                                                                                                                                                                                             |  |
| 1366.2                                                                                                       |                                                                     |                                                                                                                                        |                                                                                                                                                                                                             |                                                                                                                                                                                                                                                                                                                                                                                                                         |                                                                                                                                                                                                                                                                                                                                                                                                                                                                                                    |  |
|                                                                                                              | orth Side of Burge:  FFE  1390.7'  orth Side of Sims a  FFE  1380.2 | orth Side of Burgess and Virden I  FFE 2 year WSEL  1390.7' 1390.8'  orth Side of Sims and Schultz Res  FFE 2 year WSEL  1380.2 1380.1 | orth Side of Burgess and Virden Residence - 42  FFE 2 year WSEL 10 year WSEL  1390.7' 1390.8' 1390.8'  orth Side of Sims and Schultz Residence - 32 Eas  FFE 2 year WSEL 10 year WSEL  1380.2 1380.1 1380.2 | orth Side of Burgess and Virden Residence - 42 Wilson Street           FFE         2 year WSEL         10 year WSEL         50 year WSEL           1390.7'         1390.8'         1390.8'         1390.9'           orth Side of Sims and Schultz Residence - 32 East Street           FFE         2 year WSEL         10 year WSEL         50 year WSEL           1380.2         1380.1         1380.2         1380.3 | orth Side of Burgess and Virden Residence - 42 Wilson Street           FFE         2 year WSEL         10 year WSEL         50 year WSEL         100 year WSEL           1390.7'         1390.8'         1390.8'         1390.9'         1391.0'           orth Side of Sims and Schultz Residence - 32 East Street           FFE         2 year WSEL         10 year WSEL         50 year WSEL         100 year WSEL           1380.2         1380.1         1380.2         1380.3         1380.3 |  |