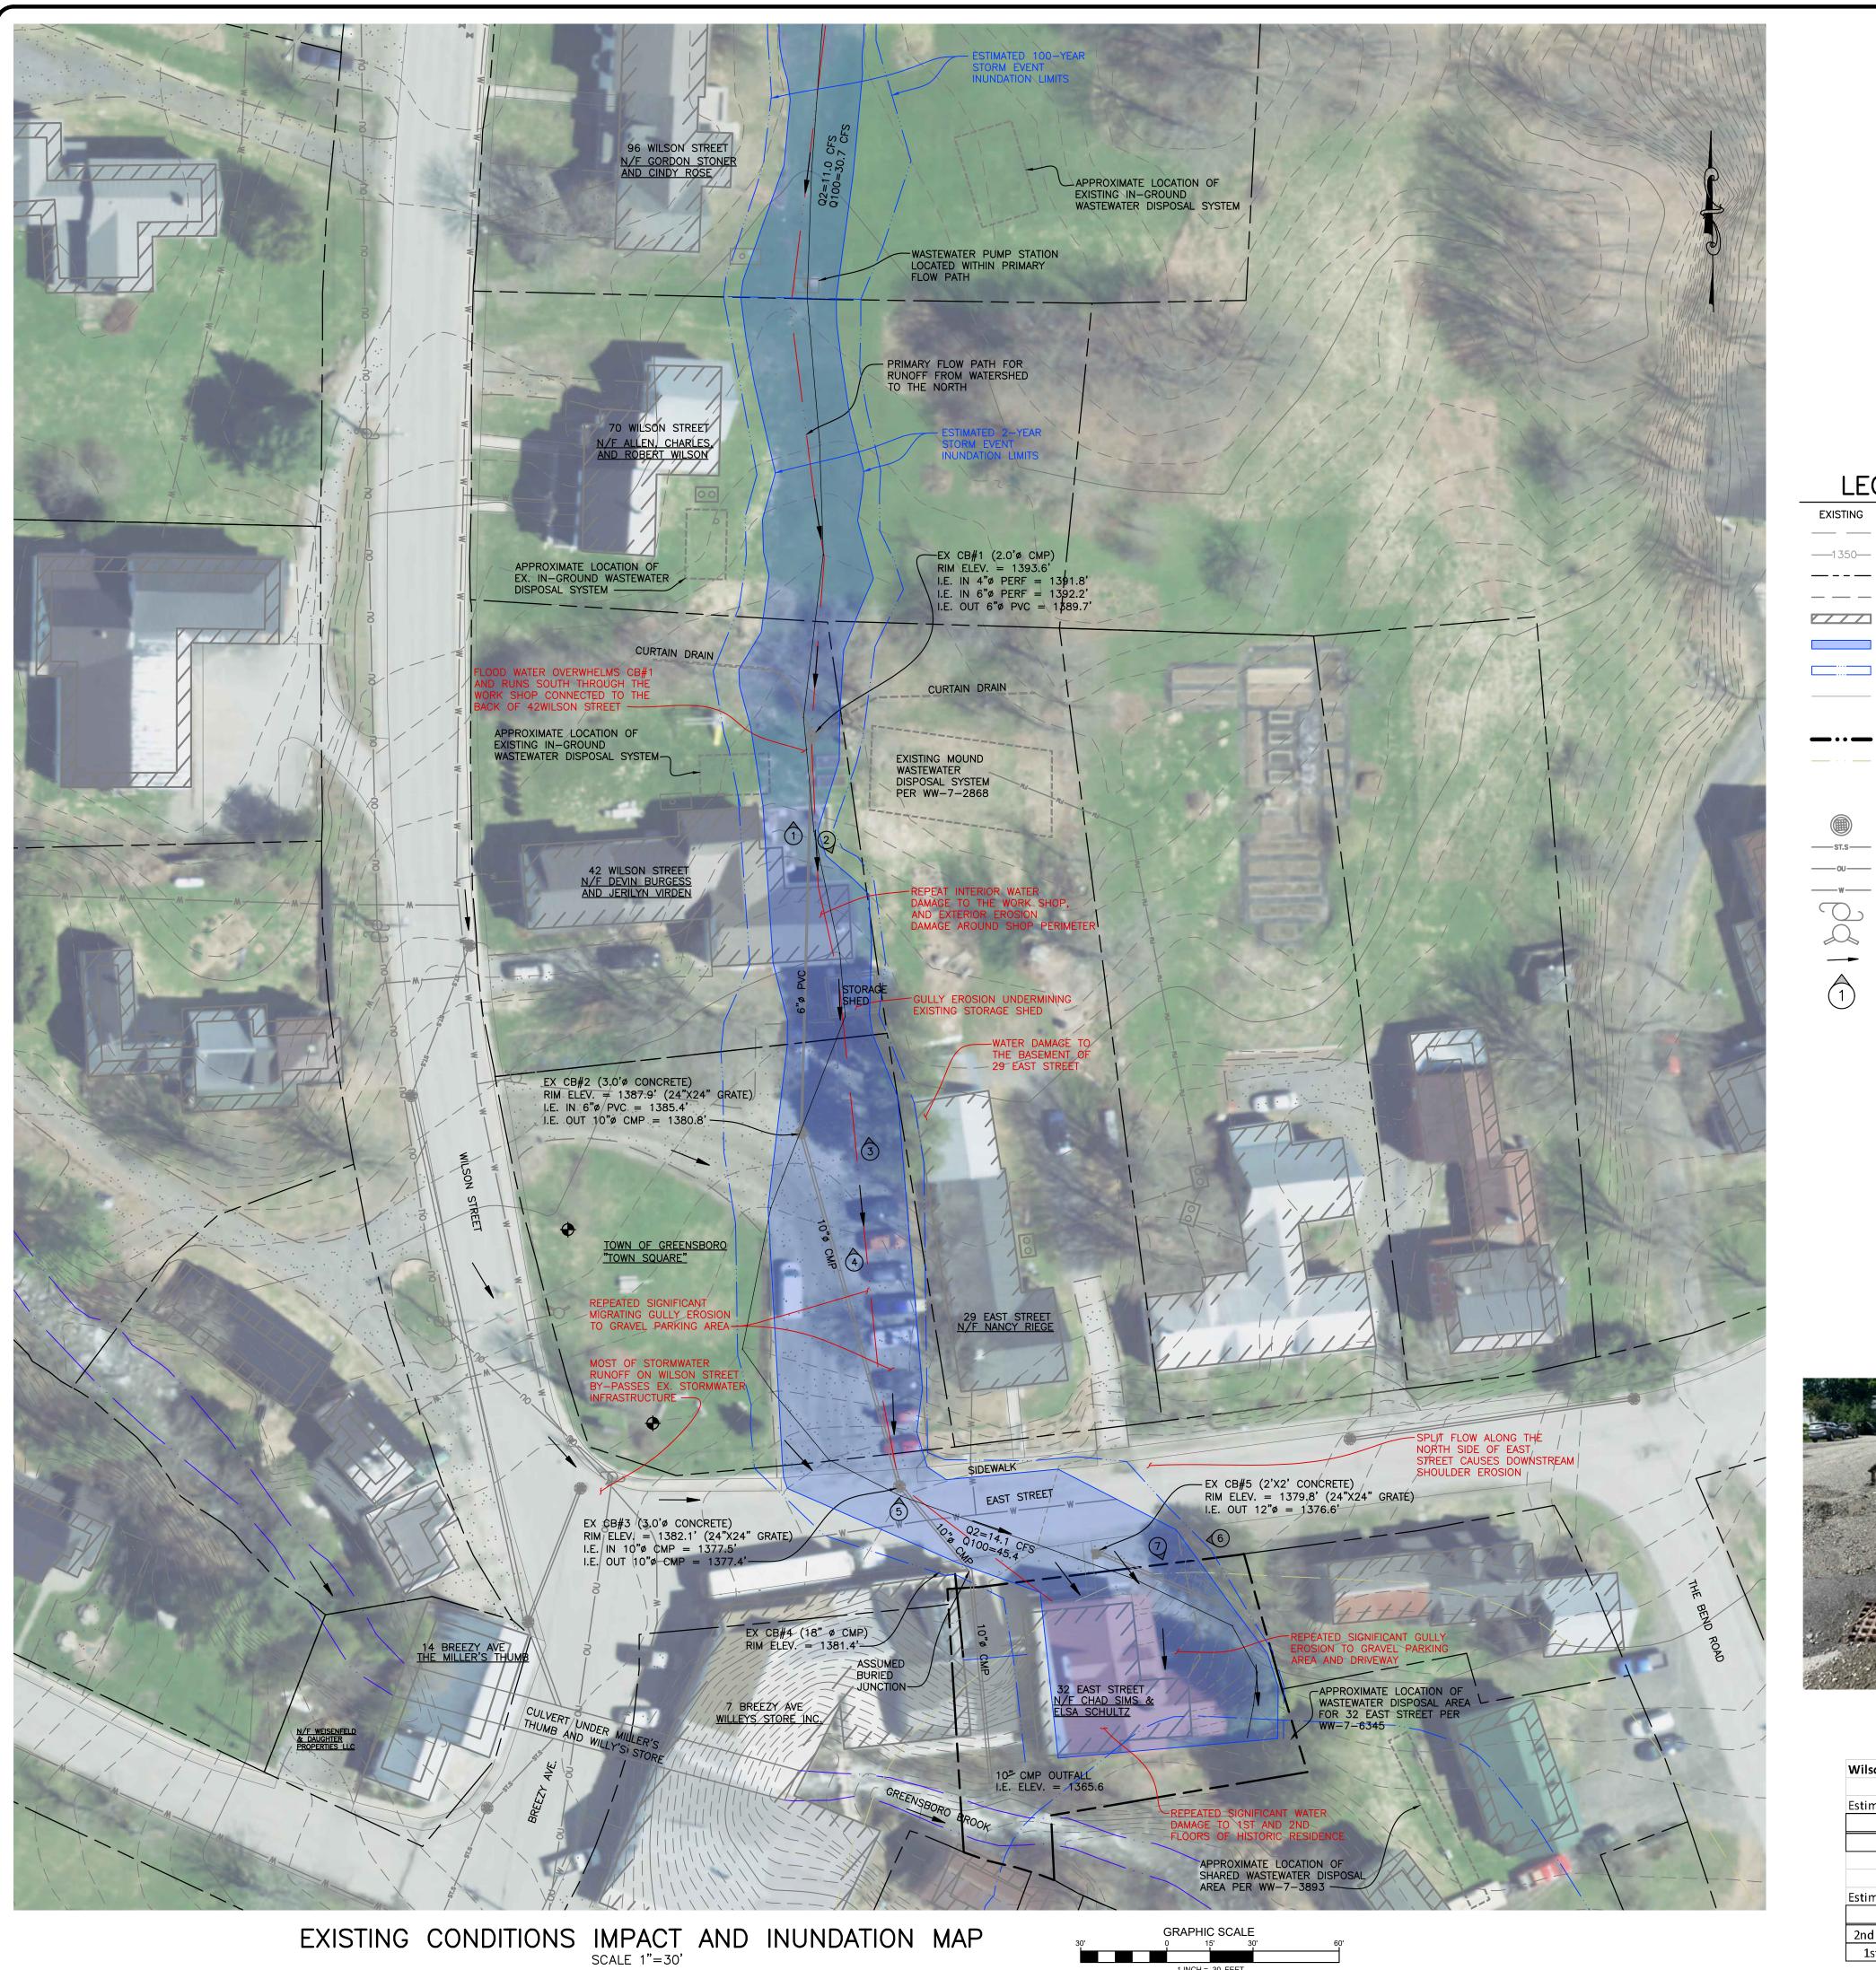

SITE LOCATION MAP

## LEGEND

**EXISTING** 

MINOR CONTOUR MAJOR CONTOUR <del>----1</del>350---

PROPERTY LINES \_\_\_\_ EDGE OF GRAVEL \_ \_ \_ \_ BUILDING

2-YEAR STORM INUNDATION LIMITS 100-YEAR STORM INUNDATION LIMITS EDGE OF PAVEMENT

SOIL CLASSIFICATION \_..\_ WETLAND 50' WETLAND BUFFER

WATERSHED BASINS WATERSHED BASINS OFFSITE CATCH BASIN STORMWATER LINE OVERHEAD UTILITY LINE WATER LINE UTILITY POLE HYDRANT FLOW ARROW

PHOTO# AND DIRECTION

- 1. THIS MAP IS NOT A BOUNDARY SURVEY AND SHALL NOT BE USED OR CONSTRUED FOR SUCH PURPOSES.
- 2. MUNICIPAL WATER MAIN INFORMATION IS BASED ON THE RECORD DOCUMENTS FOR THE WATER SYSTEM IMPROVEMENTS FOR THE GREENSBORO FIRE DISTRICT #1 DATED SEPTEMBER 2014 BY TATA AND HOWARD.
- 3. WASTEWATER DISPOSAL SYSTEM INFORMATION IS BASED ON INFORMATION UPDATED FROM INTERVIEWS WITH PROPERTY OWNERS, SITE VISITS, AND FROM TWO PERMITS WW-7-2868, WW-7-3795, WW-7-8393, AND WW-7-6345.
- 4. PERTINENT STORMWATER INFRASTRUCTURE INFORMATION WAS COLLECTED BY KAS DURING FIELD VISITS IN SEPTEMBER, 2024.