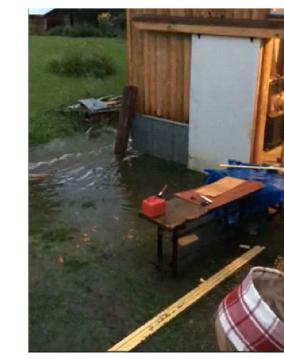

PHOTO 3

PHOTO 5

PHOTO 6

| Wilson Street Flood Study - Inundation Elevation Estimates for Recurrence Storm Events at Impacted Residence |                                                                     |                                                                                                                                        |                                                                                                                                                                                                             |                                                                                                                                                                                                                                                                                                                                                                                                                         |                                                                                                                                                                                                                                                                                                                                                                                                                                                                                                    |  |
|--------------------------------------------------------------------------------------------------------------|---------------------------------------------------------------------|----------------------------------------------------------------------------------------------------------------------------------------|-------------------------------------------------------------------------------------------------------------------------------------------------------------------------------------------------------------|-------------------------------------------------------------------------------------------------------------------------------------------------------------------------------------------------------------------------------------------------------------------------------------------------------------------------------------------------------------------------------------------------------------------------|----------------------------------------------------------------------------------------------------------------------------------------------------------------------------------------------------------------------------------------------------------------------------------------------------------------------------------------------------------------------------------------------------------------------------------------------------------------------------------------------------|--|
|                                                                                                              |                                                                     |                                                                                                                                        |                                                                                                                                                                                                             |                                                                                                                                                                                                                                                                                                                                                                                                                         |                                                                                                                                                                                                                                                                                                                                                                                                                                                                                                    |  |
| Estimated Inundation Depth Along North Side of Burgess and Virden Residence - 42 Wilson Street               |                                                                     |                                                                                                                                        |                                                                                                                                                                                                             |                                                                                                                                                                                                                                                                                                                                                                                                                         |                                                                                                                                                                                                                                                                                                                                                                                                                                                                                                    |  |
| FFE                                                                                                          | 2 year WSEL                                                         | 10 year WSEL                                                                                                                           | 50 year WSEL                                                                                                                                                                                                | 100 year WSEL                                                                                                                                                                                                                                                                                                                                                                                                           | 500 year WSEL                                                                                                                                                                                                                                                                                                                                                                                                                                                                                      |  |
| 1390.7'                                                                                                      | 1390.8'                                                             | 1390.8'                                                                                                                                | 1390.9'                                                                                                                                                                                                     | 1391.0'                                                                                                                                                                                                                                                                                                                                                                                                                 | 1391.1'                                                                                                                                                                                                                                                                                                                                                                                                                                                                                            |  |
|                                                                                                              |                                                                     |                                                                                                                                        |                                                                                                                                                                                                             |                                                                                                                                                                                                                                                                                                                                                                                                                         |                                                                                                                                                                                                                                                                                                                                                                                                                                                                                                    |  |
|                                                                                                              |                                                                     |                                                                                                                                        |                                                                                                                                                                                                             |                                                                                                                                                                                                                                                                                                                                                                                                                         |                                                                                                                                                                                                                                                                                                                                                                                                                                                                                                    |  |
| Estimated Inundation Depth Along North Side of Sims and Schultz Residence - 32 East Street                   |                                                                     |                                                                                                                                        |                                                                                                                                                                                                             |                                                                                                                                                                                                                                                                                                                                                                                                                         |                                                                                                                                                                                                                                                                                                                                                                                                                                                                                                    |  |
| FFE                                                                                                          | 2 year WSEL                                                         | 10 year WSEL                                                                                                                           | 50 year WSEL                                                                                                                                                                                                | 100 year WSEL                                                                                                                                                                                                                                                                                                                                                                                                           | 500 year WSEL                                                                                                                                                                                                                                                                                                                                                                                                                                                                                      |  |
| 1380.2                                                                                                       | 1380.1                                                              | 1380.2                                                                                                                                 | 1380.3                                                                                                                                                                                                      | 1380.3                                                                                                                                                                                                                                                                                                                                                                                                                  | 1380.4                                                                                                                                                                                                                                                                                                                                                                                                                                                                                             |  |
| 1366.2                                                                                                       |                                                                     |                                                                                                                                        |                                                                                                                                                                                                             |                                                                                                                                                                                                                                                                                                                                                                                                                         |                                                                                                                                                                                                                                                                                                                                                                                                                                                                                                    |  |
|                                                                                                              | orth Side of Burge:  FFE  1390.7'  orth Side of Sims a  FFE  1380.2 | orth Side of Burgess and Virden I  FFE 2 year WSEL  1390.7' 1390.8'  orth Side of Sims and Schultz Res  FFE 2 year WSEL  1380.2 1380.1 | orth Side of Burgess and Virden Residence - 42  FFE 2 year WSEL 10 year WSEL  1390.7' 1390.8' 1390.8'  orth Side of Sims and Schultz Residence - 32 Eas  FFE 2 year WSEL 10 year WSEL  1380.2 1380.1 1380.2 | orth Side of Burgess and Virden Residence - 42 Wilson Street           FFE         2 year WSEL         10 year WSEL         50 year WSEL           1390.7'         1390.8'         1390.8'         1390.9'           orth Side of Sims and Schultz Residence - 32 East Street           FFE         2 year WSEL         10 year WSEL         50 year WSEL           1380.2         1380.1         1380.2         1380.3 | orth Side of Burgess and Virden Residence - 42 Wilson Street           FFE         2 year WSEL         10 year WSEL         50 year WSEL         100 year WSEL           1390.7'         1390.8'         1390.8'         1390.9'         1391.0'           orth Side of Sims and Schultz Residence - 32 East Street           FFE         2 year WSEL         10 year WSEL         50 year WSEL         100 year WSEL           1380.2         1380.1         1380.2         1380.3         1380.3 |  |