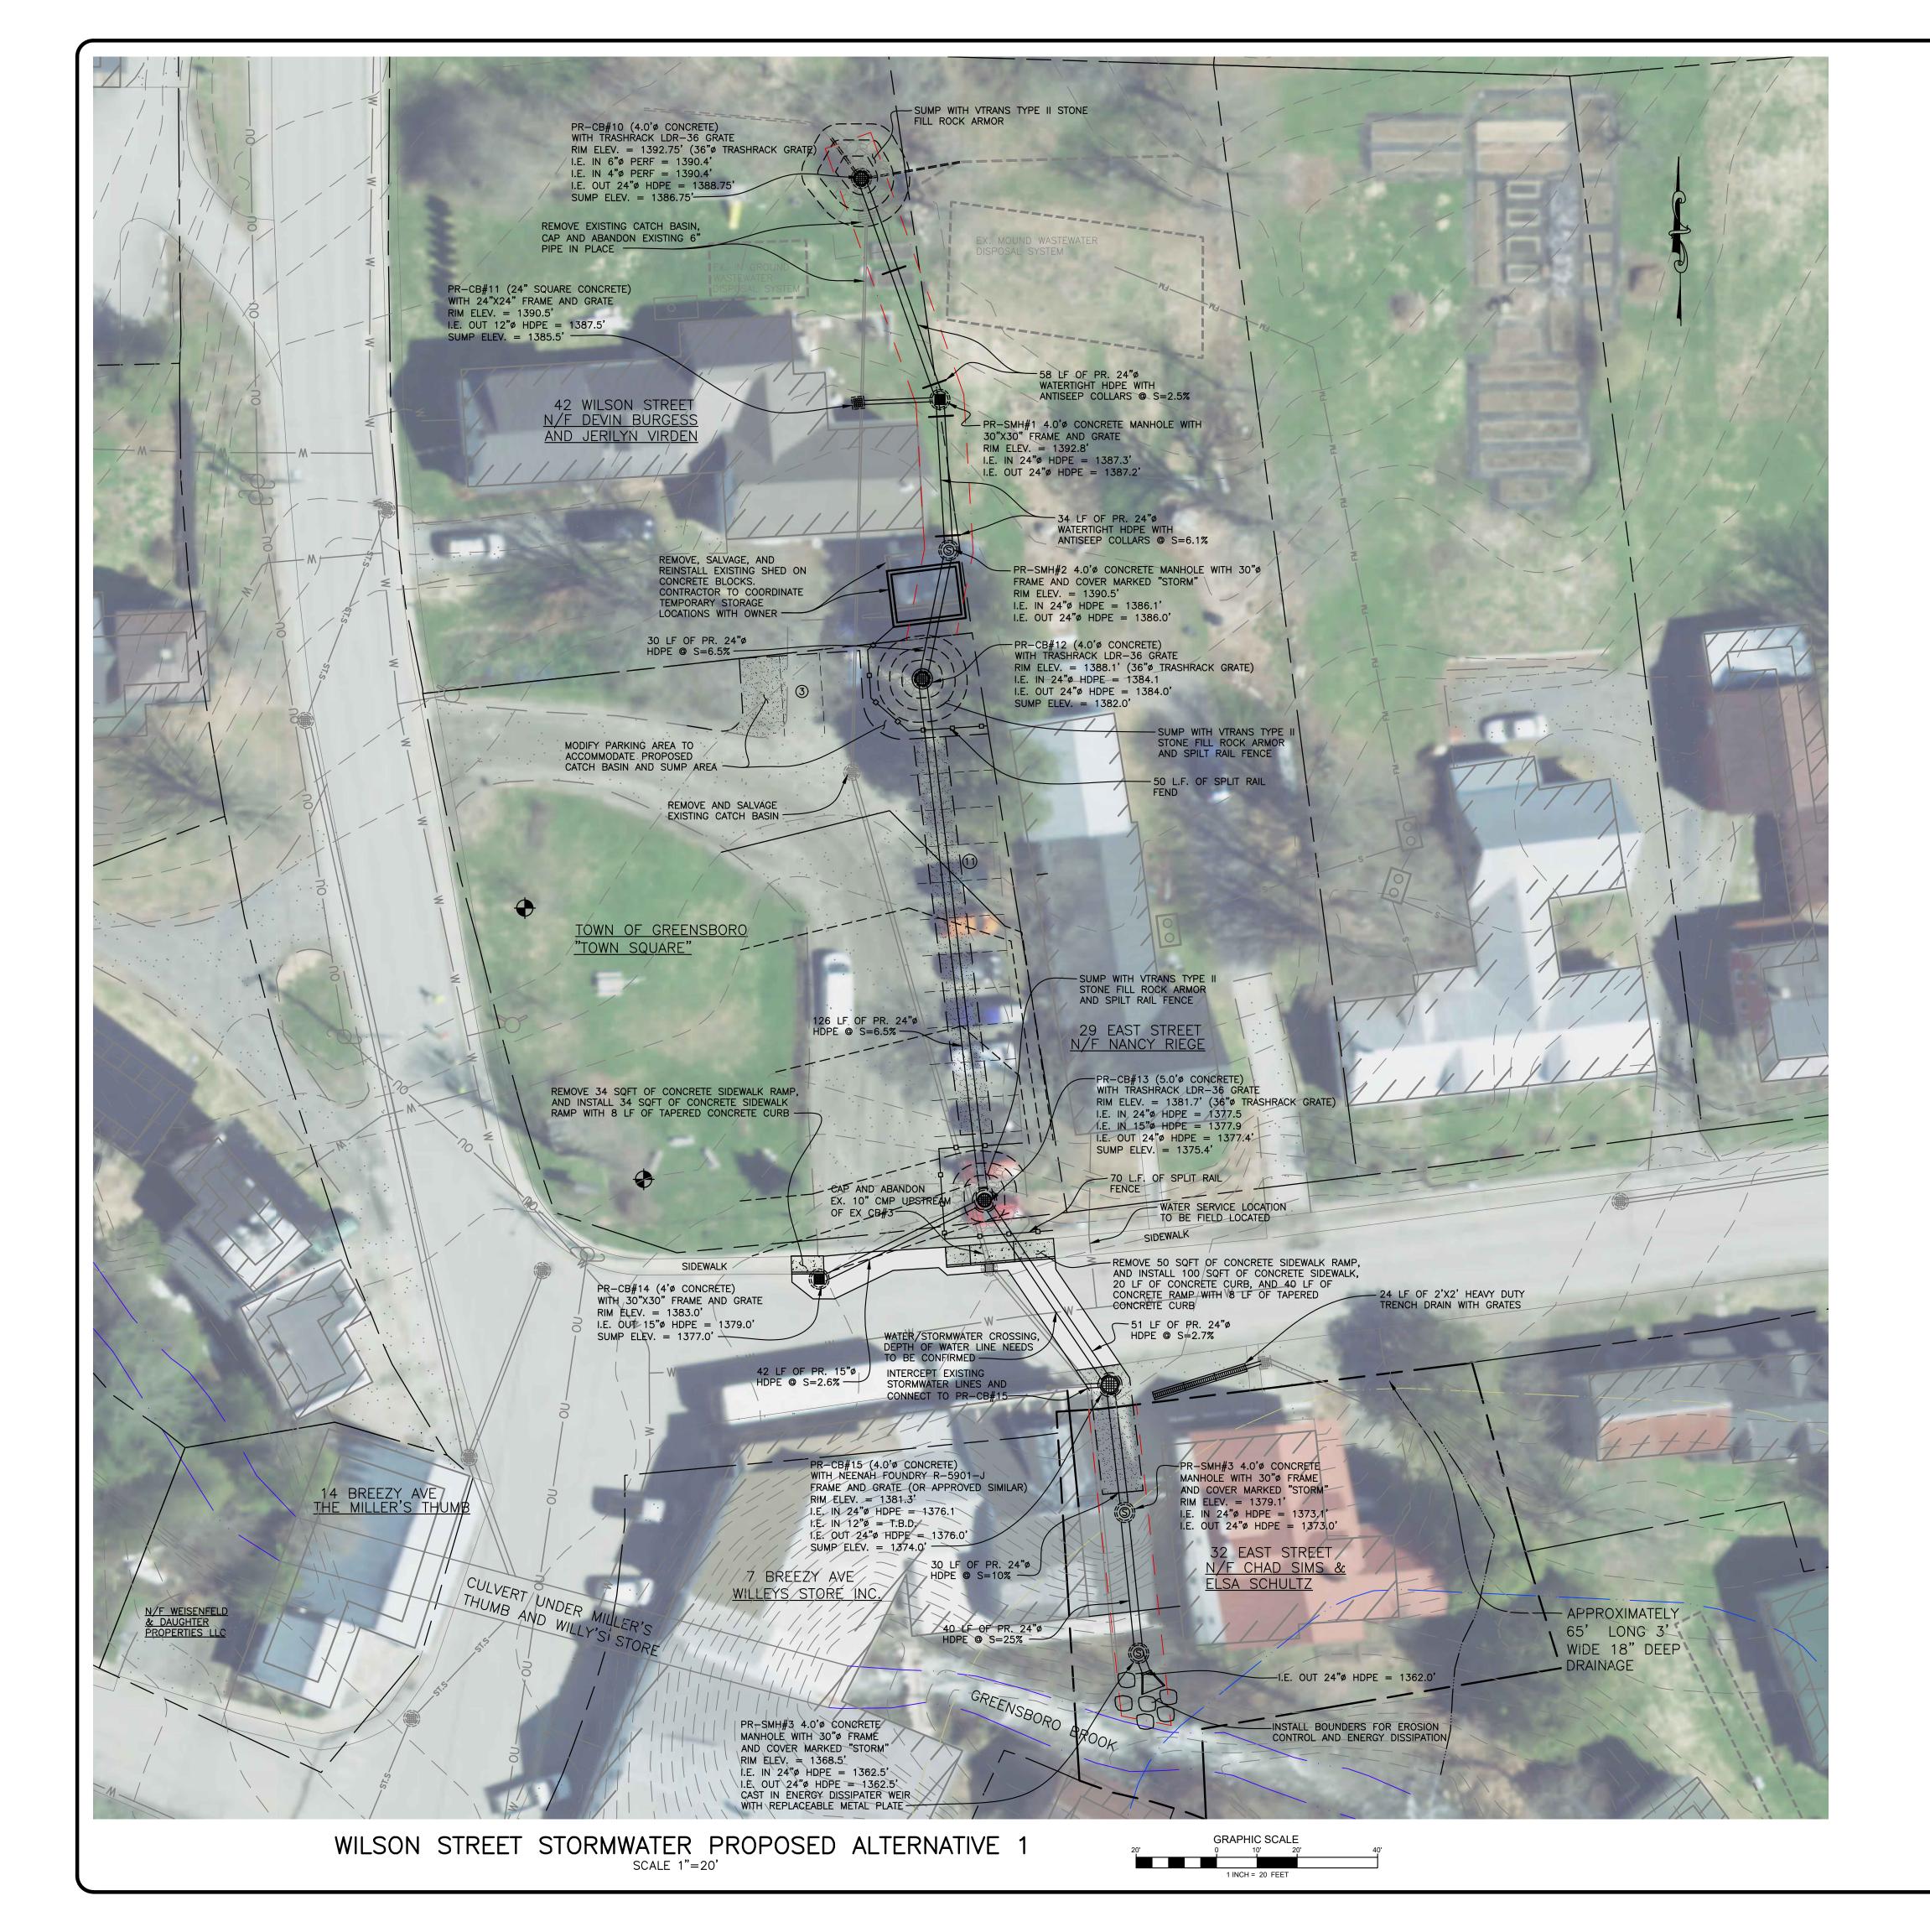

## **GENERAL NOTES:**

- 1. THIS MAP IS NOT A BOUNDARY SURVEY AND SHALL NOT BE USED OR CONSTRUED FOR SUCH PURPOSES.
- MUNICIPAL WATER MAIN INFORMATION IS BASED ON THE RECORD DOCUMENTS FOR THE WATER SYSTEM IMPROVEMENTS FOR THE GREENSBORO FIRE DISTRICT #1 DATED SEPTEMBER 2014 BY TATA AND HOWARD.
- WASTEWATER DISPOSAL SYSTEM INFORMATION IS BASED ON INFORMATION UPDATED FROM INTERVIEWS WITH PROPERTY OWNERS, SITE VISITS, AND FROM WW PERMITS WW-7-2868, WW-7-3795, WW-7-8393, AND WW-7-6345.
- 4. PERTINENT STORMWATER INFRASTRUCTURE INFORMATION WAS COLLECTED BY KAS DURING FIELD VISITS IN SEPTEMBER, 2024.

## LEGEND

| LEGEND      |            |                          |
|-------------|------------|--------------------------|
| EXISTING    | PROPOSED   |                          |
|             | — —        | MINOR CONTOUR            |
| ——1350—     |            | MAJOR CONTOUR            |
| <del></del> |            | PROPOSED EASEMENT        |
|             |            | PROPERTY LINES (TAX MAP) |
|             |            | EDGE OF GRAVEL           |
|             |            | BUILDING                 |
|             |            | EDGE OF PAVEMENT         |
|             |            | SOIL CLASSIFICATION      |
| ··          | ··         | WETLAND                  |
|             |            | 50' WETLAND BUFFER       |
|             |            | WATERSHED BASINS         |
|             |            | WATERSHED BASINS OFFSITE |
|             |            | CATCH BASIN              |
|             | <b>(©)</b> | STORMWATER MANHOLE       |
|             |            | STORMWATER LINE          |
|             |            | PAVEMENT                 |
|             |            | GRAVEL                   |
| ou          |            | OVERHEAD UTILITY LINE    |
| w           |            | WATER LINE               |
|             |            | UTILITY POLE             |
|             |            | HYDRANT                  |
|             |            |                          |

ALT.1