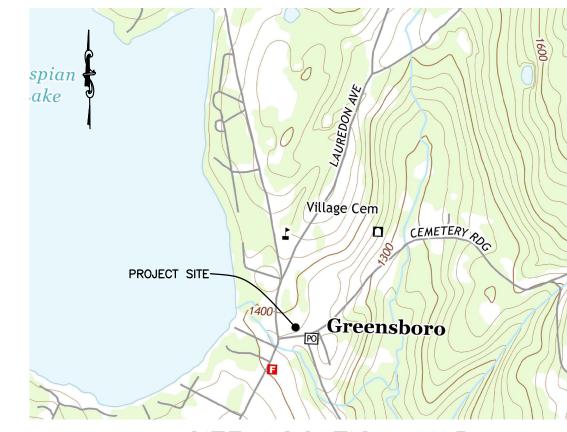

SITE LOCATION MAP

## **GENERAL NOTES:**

- 1. THIS MAP IS NOT A BOUNDARY SURVEY AND SHALL NOT BE USED OR CONSTRUED FOR SUCH PURPOSES.
- MUNICIPAL WATER MAIN INFORMATION IS BASED ON THE RECORD DOCUMENTS FOR THE WATER SYSTEM IMPROVEMENTS FOR THE GREENSBORO FIRE DISTRICT #1 DATED SEPTEMBER 2014 BY TATA AND HOWARD.
- WASTEWATER DISPOSAL SYSTEM INFORMATION IS BASED ON INFORMATION UPDATED FROM INTERVIEWS WITH PROPERTY OWNERS, SITE VISITS, AND FROM WW PERMITS WW-7-2868, WW-7-3795, WW-7-8393, AND WW-7-6345.
- 4. PERTINENT STORMWATER INFRASTRUCTURE INFORMATION WAS COLLECTED BY KAS DURING FIELD VISITS IN SEPTEMBER, 2024.

## LEGEND

| LEGEND      |            |                          |
|-------------|------------|--------------------------|
| EXISTING    | PROPOSED   |