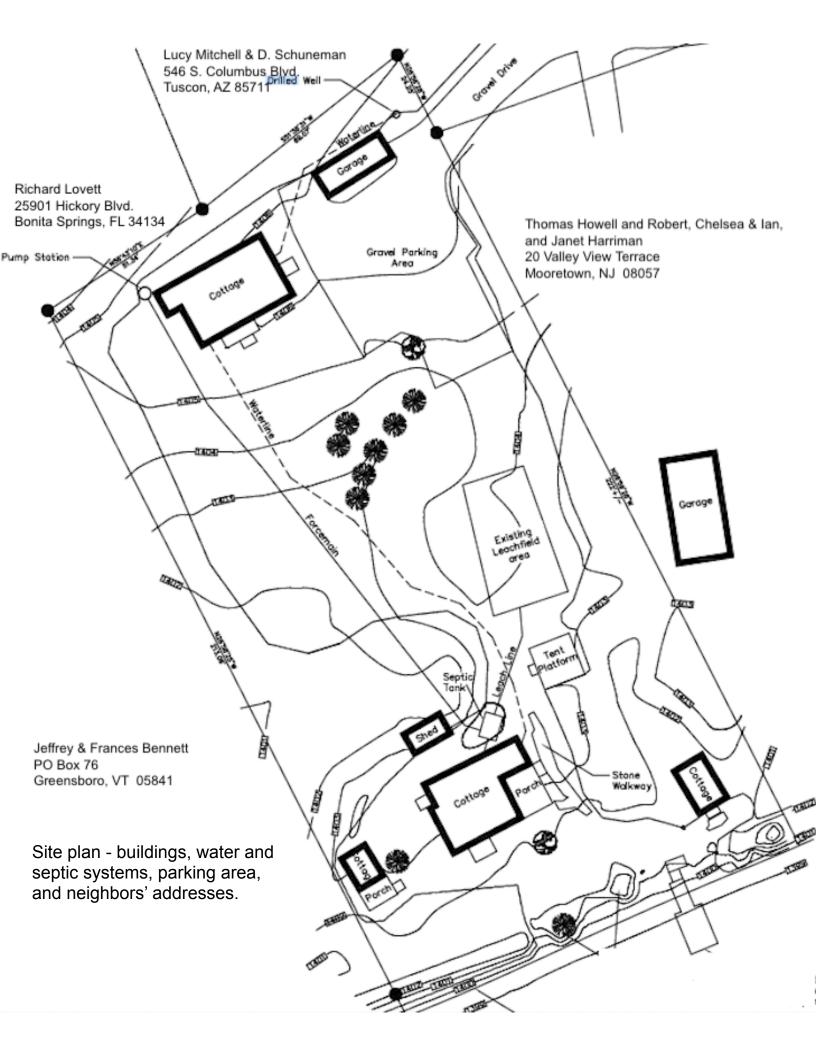

#### Sketch or attach a general plot plan showing the following:

- 1. Location of property.
- 2. Location of buildings on property.
- 3. Location of driveway.
- 4. Location of water source and septic/waster water system.
- 5. Names of adjoining landowners.

### APPLICATION FOR CONDITIONAL USE PERMIT/VARIANCE TOWN OF GREENSBORO

PO Box 119, Greensboro, VT 05841 (802) 533-2911 Fax (802) 533-2191 greensborovtzoning@yahoo.com

| FOR ADMINISTRATIVE USE ONLY                                                                                                                                              |                                                                                                               |
|--------------------------------------------------------------------------------------------------------------------------------------------------------------------------|---------------------------------------------------------------------------------------------------------------|
| Application Number:                                                                                                                                                      | Tax Map Number                                                                                                |
| Zoning District                                                                                                                                                          | •                                                                                                             |
| Date Application Received//                                                                                                                                              | Fee Paid \$                                                                                                   |
| Reason for Seeking Conditional Use Permit or Varia                                                                                                                       | ince:                                                                                                         |
|                                                                                                                                                                          |                                                                                                               |
|                                                                                                                                                                          |                                                                                                               |
| Please provide all of the information requested in the information will delay the processing of this applicate payable to the <i>Town of Greensboro</i> according to the | tion. Submit the completed application and a check                                                            |
| Applicant(s):                                                                                                                                                            |                                                                                                               |
| Name(s): Landscape Designer & Builder: Holly Greenle                                                                                                                     |                                                                                                               |
| Mailing Address: 8420 Main Rd. Huntington, VT 0546                                                                                                                       |                                                                                                               |
| Telephone(s) Home: Work: E-Mail: greenleafholly@gmail.com                                                                                                                | Cell: <u>802-535-873</u> 7                                                                                    |
| E-Man. greeneamony@gman.com                                                                                                                                              |                                                                                                               |
| Landowner(s) (if different from applicant(s)):                                                                                                                           |                                                                                                               |
| Name(s): "Rene and Margaret Daudon Family Trust"                                                                                                                         | by Paul R. Brierre, Co-Trustee                                                                                |
| Mailing Address: <u>c/o Paul R. Brierre</u> , 636 Maple Hill                                                                                                             |                                                                                                               |
| <u> </u>                                                                                                                                                                 | <u>808-454-1</u> 095 Cell: <u>802-585-59</u> 97                                                               |
| E-Mail: greenmtgumbo@gmail.com                                                                                                                                           |                                                                                                               |
| Physical Location of Property (911 address):                                                                                                                             |                                                                                                               |
| 76-78 Huckleberry Lane, Greensboro, Vermont 0584                                                                                                                         | .1                                                                                                            |
| Type of Permit:                                                                                                                                                          |                                                                                                               |
| ☐ Conditional Use ☐ Variance                                                                                                                                             |                                                                                                               |
|                                                                                                                                                                          |                                                                                                               |
| Other Permits Which May Be Necessary:                                                                                                                                    |                                                                                                               |
| ☐ State Septic Permits - required prior to approval                                                                                                                      |                                                                                                               |
| ☐ State Potable Water Supply Permits - required pri                                                                                                                      |                                                                                                               |
| ☐ Curb Cut - requires a separate application - nece                                                                                                                      |                                                                                                               |
| [ ] Applied (date) [ ]                                                                                                                                                   | Not required                                                                                                  |
| <b>Property Description:</b>                                                                                                                                             |                                                                                                               |
| Acreage in lot 0.55 acres                                                                                                                                                |                                                                                                               |
| (Please Note: If your property is enrolled in the                                                                                                                        | Ç , <b>,</b>                                                                                                  |
|                                                                                                                                                                          | se status. Please verify your status with Vermont                                                             |
| <b>Property Valuation and Review, Current Use Pro</b>                                                                                                                    | ,                                                                                                             |
| Feet of Road Frontage NA                                                                                                                                                 | Please note: This project is to provide lakeshore restoration and protection, not for any other construction. |
| Setbacks: Front (to center of                                                                                                                                            | road) Left Side                                                                                               |
| Right side                                                                                                                                                               | Rear                                                                                                          |
| Lakeshore                                                                                                                                                                | Other                                                                                                         |

| Dimensions of Proposed and Existing Buildings: |                                                                                                         | Please note: Existing on site there are 2 small cottages, 2 small cabins and 2 small out-buildings. |                                  |
|------------------------------------------------|---------------------------------------------------------------------------------------------------------|-----------------------------------------------------------------------------------------------------|----------------------------------|
| Existing: Length Width Height                  | No. of Stories                                                                                          | Proposed: Length Width Height                                                                       | No. of Stories                   |
| Total Habitable Floor                          | <b>coperties, please indicate the</b> the Area is defined in the Greensbackedrooms, living room, dining | oro Zoning Ordinances o                                                                             | as "The floor area of rooms in a |
| Existing use and occup land.") Seasona         | nancy. (If there are no building                                                                        | s currently on the prope                                                                            | rty, please write "bare          |
| ±                                              | pancy. (Write whether it will book ou may need another permit.)                                         | <del>-</del>                                                                                        | If you decide to change the use  |