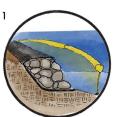

#### Design:

The proposed design incorporates techniques from the Vermont Bioengineering Manual, including the installation of Encapsulated Soil Lifts (ESLs), a stone toe, and native woody plantings.

The shoreland toe will be re-established with a stone toe and the berm will be reinforced and stabilized with ESLs and erosion control blankets on the lake side, planted with native woody shrubs between each layer and on top of the berm. Coconut coir rolls and erosion control blankets on the inland side will stabilize the toe of the berm and make the slope more gradual for better plant establishment. Existing trees growing on the berm will be preserved to the greatest extent possible. This will prevent further erosion and shoreland loss in the short term with erosion control materials and in the long term with deep and extensively rooted woody shrubs and trees.

One to four layers of ESLs will be built up on the face of the berm to establish a maximum 1:1 slope that provides the stable soil media for plants to root into. Bare root and tube stock native Dogwood and Willow shrubs will be planted between each layer of ESLs. The ESLs will extend up to 4 feet out from the existing toe of the slope and will be entirely above the Mean High Water Level. A roughly 6-inch-deep stone base of 12-inch-minus angular rock will be laid underneath the ESLs and wrapped in nonwoven geotextile fabric to provide a solid base to build upon and to minimize the risk of soil loss during high water events in the first few years of plant establishment. The stone base and nonwoven geotextile fabric will be hidden from view underneath the ESLs. A stone toe will be built at the base of the bottom ESL with 1 to 3-foot rock and 12-inch-minus angular rock and stone up to 1-foot high and extending 1-foot out with a maximum slope of 45 degrees to help deflect ice push and dissipate wave action. ESLs will be filled with a screened topsoil, tamped down, and seeded with an erosion control mix of native herbaceous species, including quick-establishing fescues and sedges. Topsoil will also be tamped in around the roots of the stumps in the berm and used to make the backside slope of the berm more gradual. Erosion control blankets on the top and backslope of the berm and coconut coir rolls set at the bottom of the backslope of the berm will stabilize the soils and allow for plant material to establish. Containers of native woody shrubs will be planted along the top and backside of the berm to get extensive woody roots established.