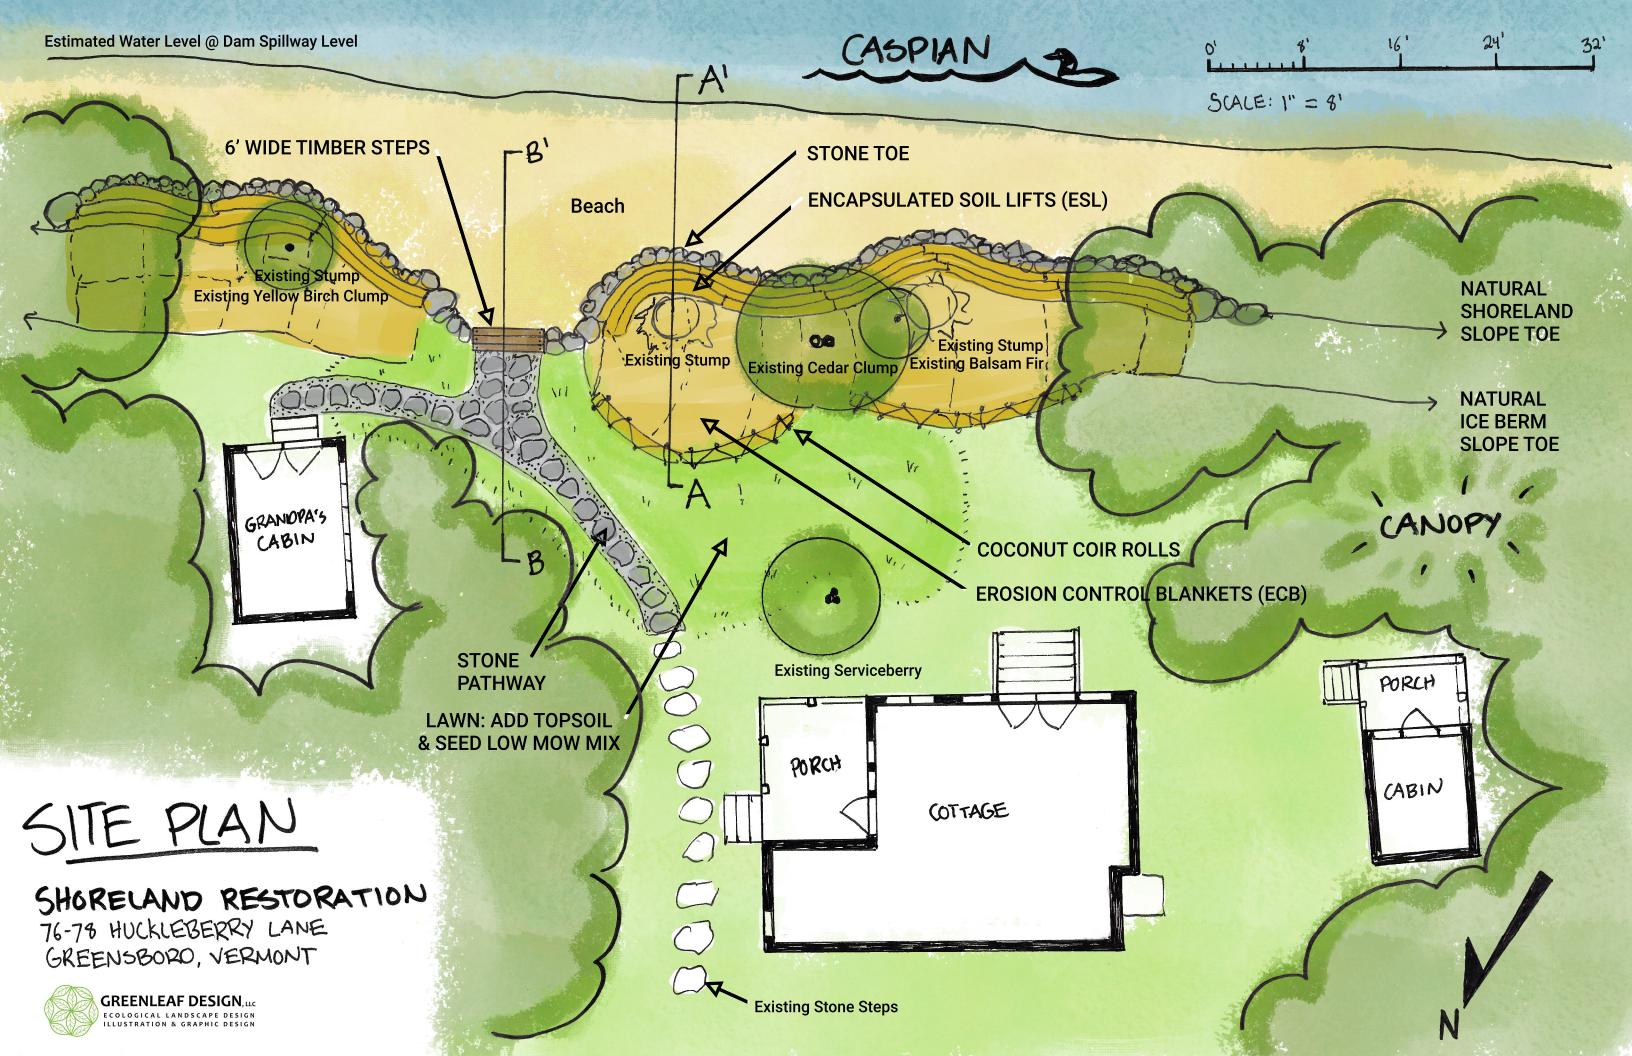

#### Design:

The proposed design incorporates techniques from the Vermont Bioengineering Manual, including the installation of Encapsulated Soil Lifts (ESLs), a stone toe, and native woody plantings.

The shoreland toe will be re-established with a stone toe and the berm will be reinforced and stabilized with ESLs and erosion control blankets on the lake side, planted with native woody shrubs between each layer and on top of the berm. Coconut coir rolls and erosion control blankets on the inland side will stabilize the toe of the berm and make the slope more gradual for better plant establishment. Existing trees growing on the berm will be preserved to the greatest extent possible. This will prevent further erosion and shoreland loss in the short term with erosion control materials and in the long term with deep and extensively rooted woody shrubs and trees.

One to four layers of ESLs will be built up on the face of the berm to establish a maximum 1:1 slope that provides the stable soil media for plants to root into. Bare root and tube stock native Dogwood and Willow shrubs will be planted between each layer of ESLs. The ESLs will extend up to 4 feet out from the existing toe of the slope and will be entirely above the Mean High Water Level. A roughly 6-inch-deep stone base of 12-inch-minus angular rock will be laid underneath the ESLs and wrapped in nonwoven geotextile fabric to provide a solid base to build upon and to minimize the risk of soil loss during high water events in the first few years of plant establishment. The stone base and nonwoven geotextile fabric will be hidden from view underneath the ESLs. A stone toe will be built at the base of the bottom ESL with 1 to 3-foot rock and 12-inch-minus angular rock and stone up to 1-foot high and extending 1-foot out with a maximum slope of 45 degrees to help deflect ice push and dissipate wave action. ESLs will be filled with a screened topsoil, tamped down, and seeded with an erosion control mix of native herbaceous species, including quick-establishing fescues and sedges. Topsoil will also be tamped in around the roots of the stumps in the berm and used to make the backside slope of the berm more gradual. Erosion control blankets on the top and backslope of the berm and coconut coir rolls set at the bottom of the backslope of the berm will stabilize the soils and allow for plant material to establish. Containers of native woody shrubs will be planted along the top and backside of the berm to get extensive woody roots established.

The goal is to mimic the natural berm shoreline and re-establish native woody species to stabilize the soils and prevent further impacts of ice push and erosion. The erosion control materials - including ESLs, erosion control blankets, and coconut coir rolls – will eventually biodegrade and the roots of the native trees, shrubs, and herbaceous plants will root deep into the soil and hold the bank together. Lower- growing woody shrubs will be planted on top and back of the berm to also help preserve the view of the lake, including the spreading Fragrant Sumac, native Lowbush Honeysuckle, Creeping Juniper, Lowbush Blueberry, and Black Chokeberry. Existing trees will be preserved and two small trees will be planted along the berm. A 15-foot wide naturally vegetated buffer will be established where possible with a

minimum of 6-feet wide where existing buildings and access pathways constrain the buffer width. Eventually, the erosion control materials and stone toe will mostly disappear from view with a goal of establishing vegetative cover and a strong root system.