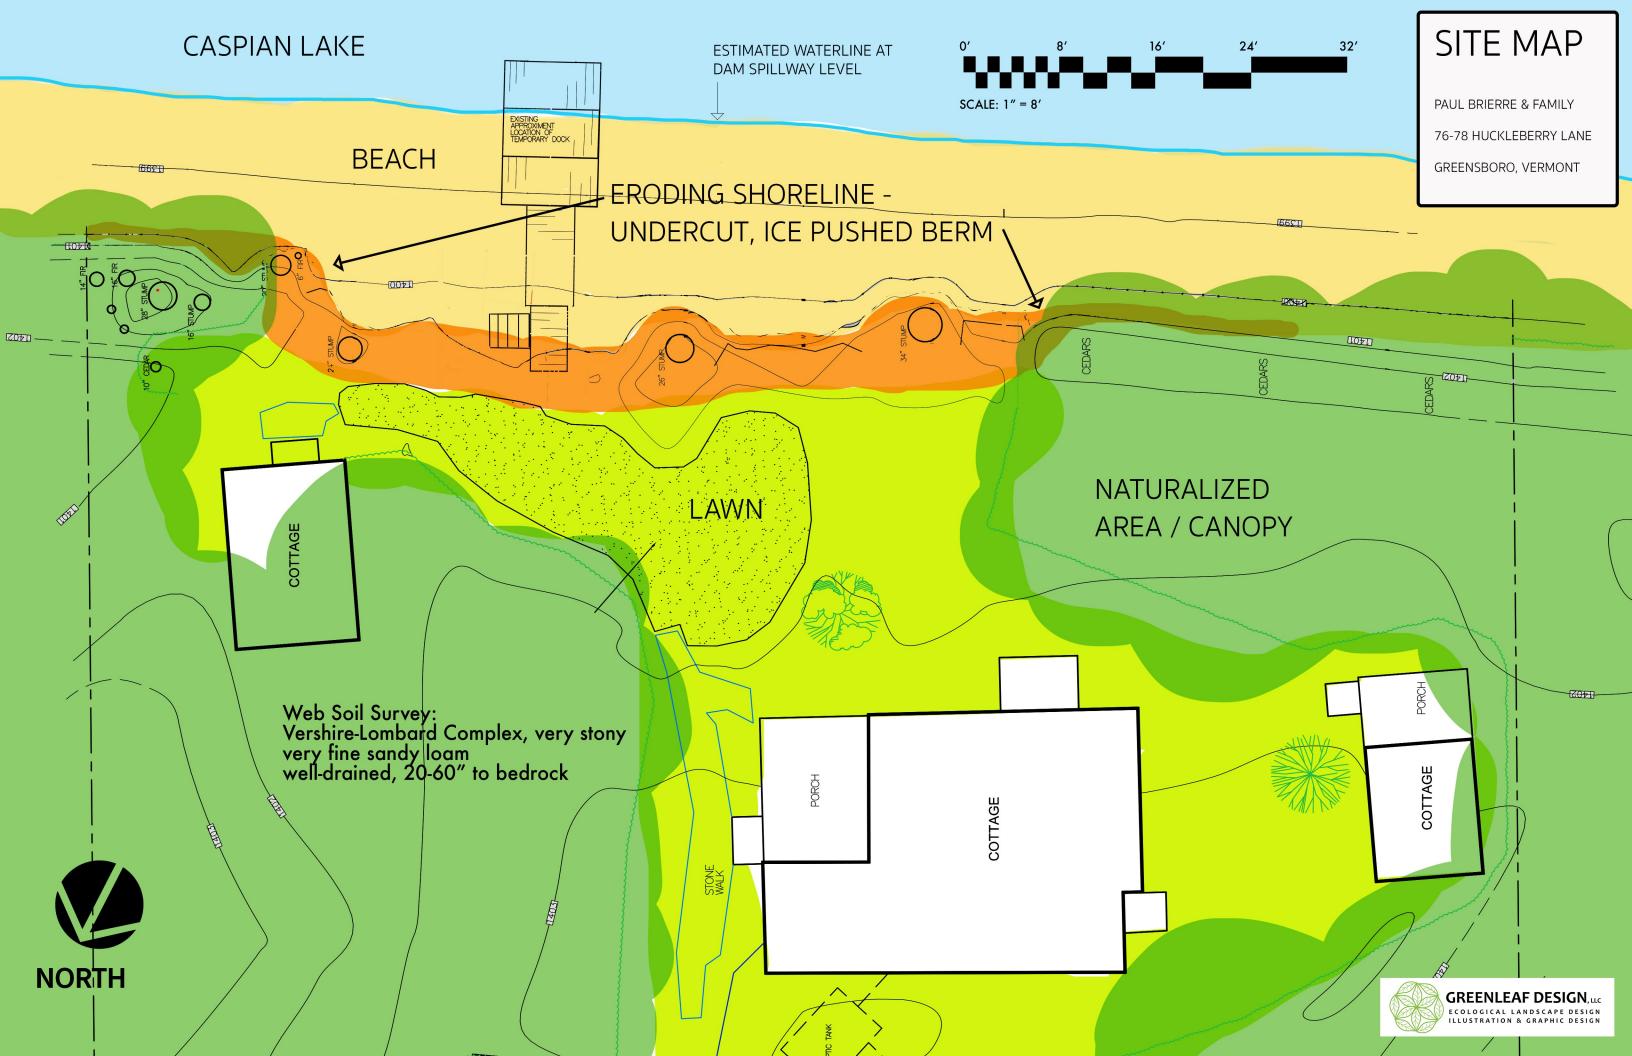

#### **Existing Conditions:**

The existing lakeshore of 76-78 Huckleberry Lane is about 120 feet long, consisting of a sandy beach and a very fine sandy loam berm created from winter ice push that creates the edge of the vegetated shoreland. The berm extends the length of the lakeshore on this property and is vegetated on either end of the property, primarily with Northern White Cedars. The middle section of the berm, about half of the lakeshore, is covered with early successional grasses and other herbaceous species, as well as a mature Cedar, a young Balsam Fir, and several Yellow Birch saplings. There are two large tree stumps and approximately five medium tree stumps within the berm, helping to stabilize the soils with their roots. Between 10 and 20 feet behind the berm are three low lying cottages that are protected by the berm.

Over the past 40 years the shoreland has been eroded by wind, wave action, and ice push. These natural forces combined with high water levels due to heavy precipitation, increased stormwater runoff, dam management, and severe flooding in July of 2023 and 2024, have caused significant erosion of the shoreline. Undercutting of tree roots and the toe of the berm as well as pushing back of the berm has resulted in significant soil and land loss. The exposed and sparsely vegetated face of the berm is now subject to further erosion from rain events and high water levels.

The erosion over the years has been due in part to high lake levels resulting from the limited capacity of the Hardwick Electric dam's spillway and sluice gate, as it was previously set, to allow water from heavy rain events and/or snow melt to exit the south end of the lake. Hardwick Electric has, in consultation with the State of Vermont, recently adjusted the sluice gate to allow a larger volume of outflow to the brook, which has resulted in a lower lake level under normal conditions and less increase in the lake level during heavy precipitation and snow melt conditions.