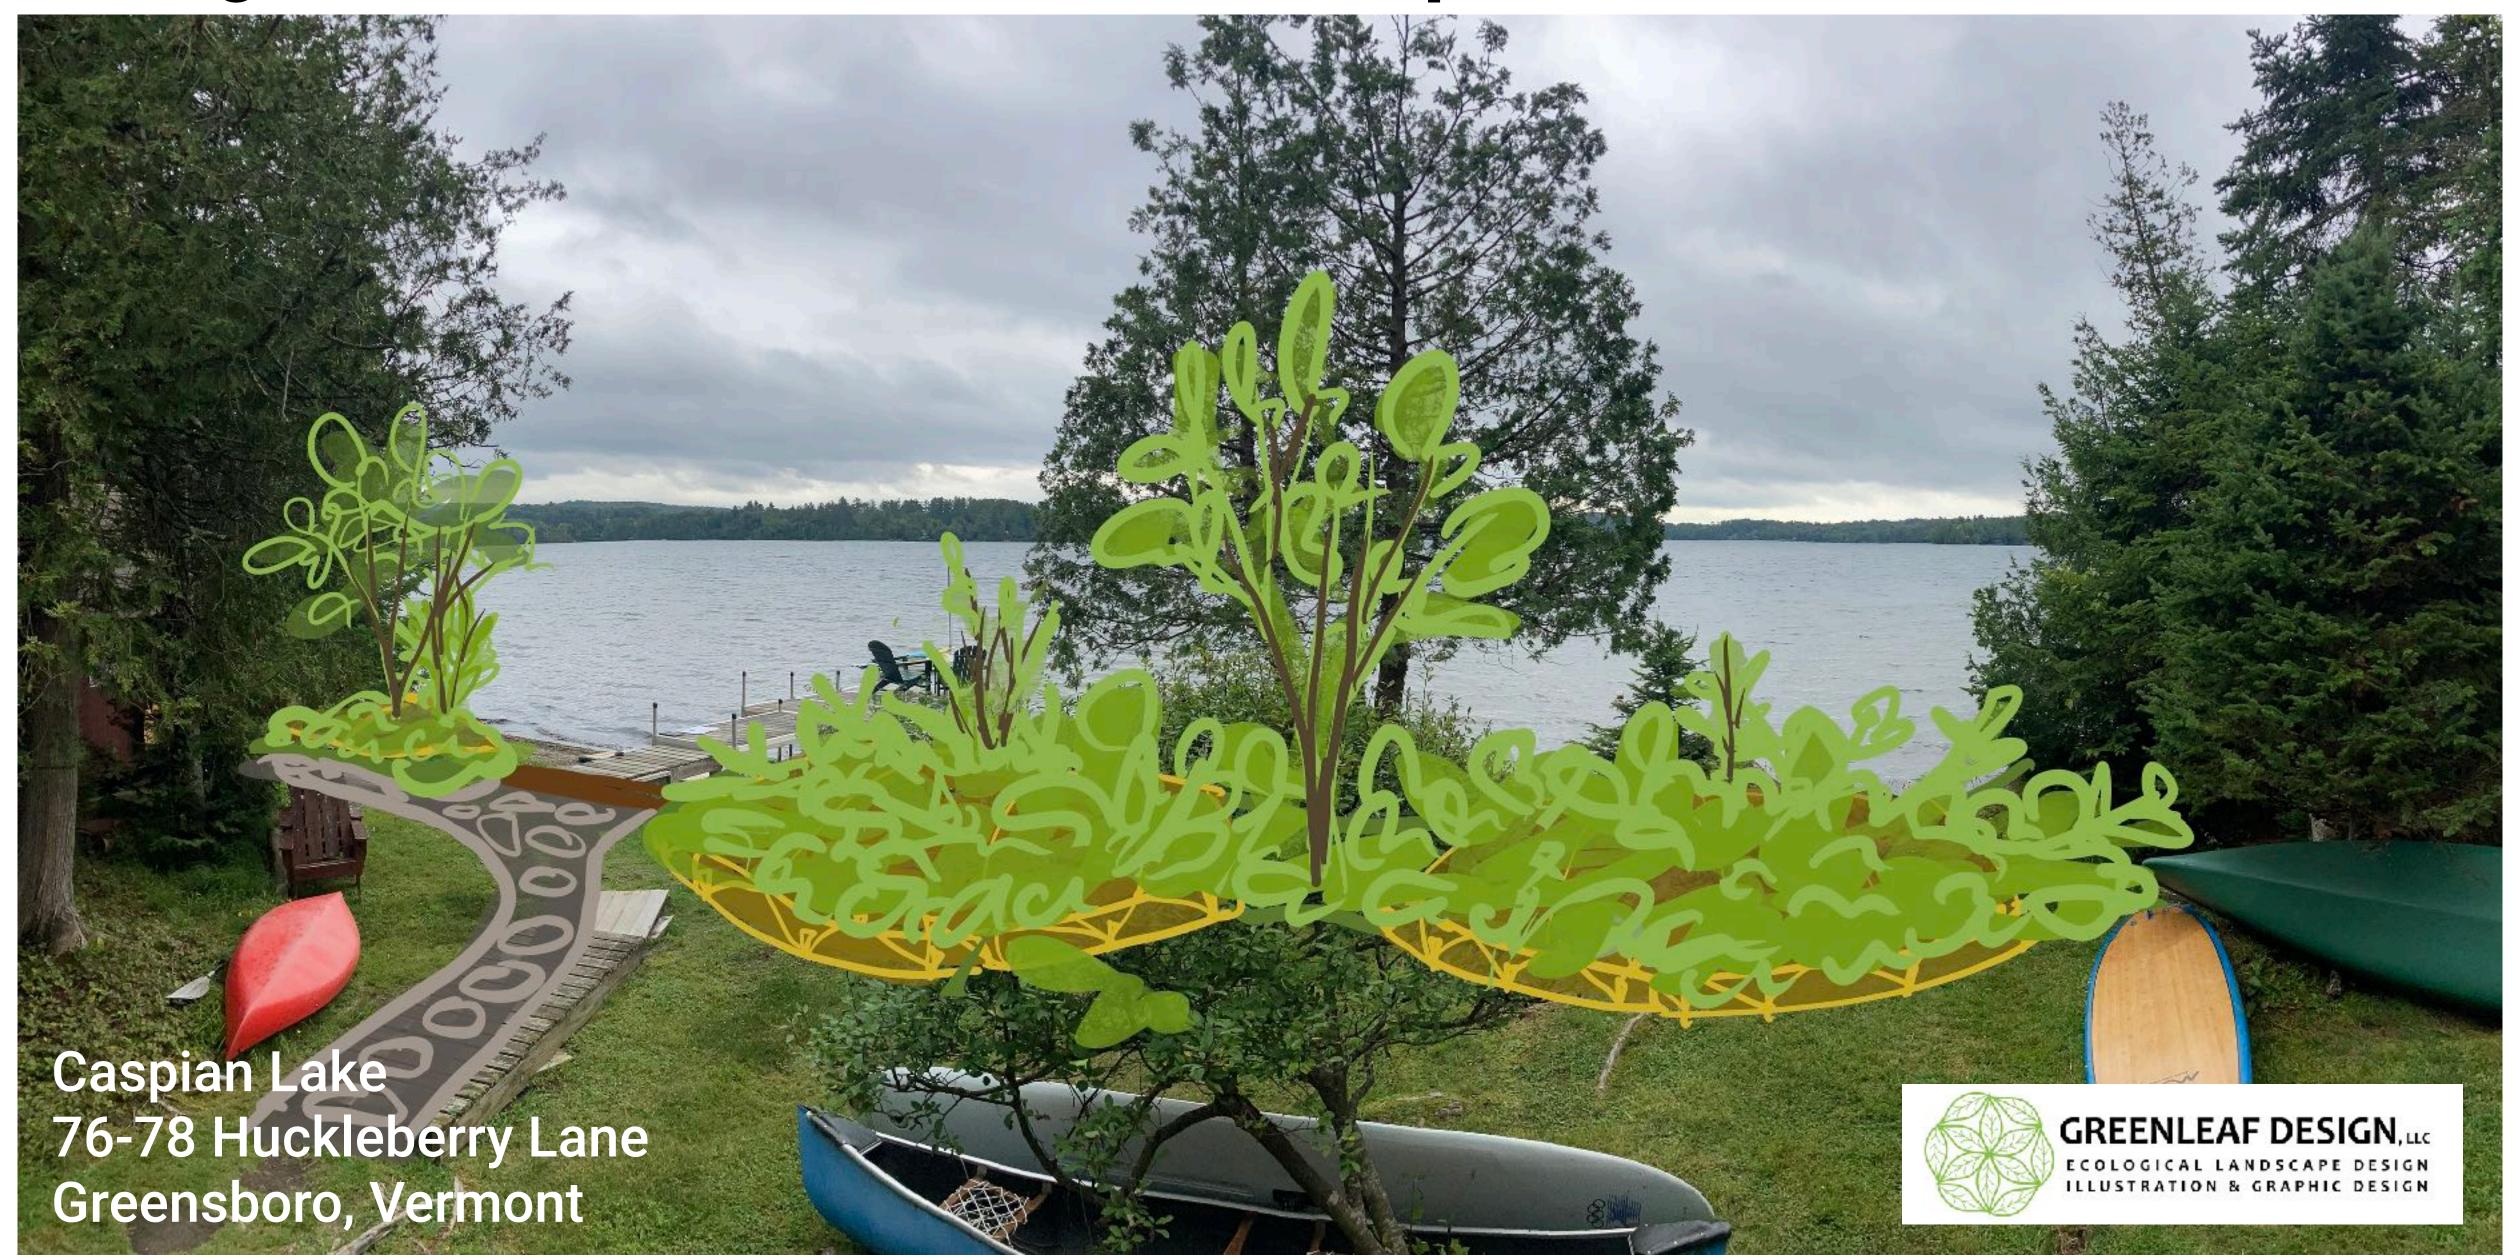

#### Design:

The proposed design incorporates techniques from the Vermont Bioengineering Manual, including the installation of Encapsulated Soil Lifts (ESLs), a stone toe, and native woody plantings.

The shoreland toe will be re-established with a stone toe and the berm will be reinforced and stabilized with ESLs and erosion control blankets on the lake side, planted with native woody shrubs between each layer and on top of the berm. Coconut coir rolls and erosion control blankets on the inland side will stabilize the toe of the berm and make the slope more gradual for better plant establishment. Existing trees growing on the berm will be preserved to the greatest extent possible. This will prevent further erosion and shoreland loss in the short term with erosion control materials and in the long term with deep and extensively rooted woody shrubs and trees.

One to four layers of ESLs will be built up on the face of the berm to establish a maximum 1:1 slope that provides the stable soil media for plants to root into. Bare root and tube stock native Dogwood and Willow shrubs will be planted between each layer of ESLs. The ESLs will extend up to 4 feet out from the existing toe of the slope and will be entirely above the Mean High Water Level. A roughly 6-inch-deep stone base of 12-inch-minus angular rock will be laid underneath the ESLs and wrapped in nonwoven geotextile fabric to provide a solid base to build upon and to minimize the risk of soil loss during high water events in the first few years of plant establishment. The stone base and nonwoven geotextile fabric will be hidden from view underneath the ESLs. A stone toe will be built at the base of the bottom ESL with 1 to 3-foot rock and 12-inch-minus angular rock and stone up to 1-foot high and extending 1-foot out with a maximum slope of 45 degrees to help deflect ice push and dissipate wave action. ESLs will be filled with a screened topsoil, tamped down, and seeded with an erosion control mix of native herbaceous species, including quick-establishing fescues and sedges. Topsoil will also be tamped in around the roots of the stumps in the berm and used to make the backside slope of the berm more gradual. Erosion control blankets on the top and backslope of the berm and coconut coir rolls set at the bottom of the backslope of the berm will stabilize the soils and allow for plant material to establish. Containers of native woody shrubs will be planted along the top and backside of the berm to get extensive woody roots established.

The goal is to mimic the natural berm shoreline and re-establish native woody species to stabilize the soils and prevent further impacts of ice push and erosion. The erosion control materials - including ESLs, erosion control blankets, and coconut coir rolls – will eventually biodegrade and the roots of the native trees, shrubs, and herbaceous plants will root deep into the soil and hold the bank together. Lower- growing woody shrubs will be planted on top and back of the berm to also help preserve the view of the lake, including the spreading Fragrant Sumac, native Lowbush Honeysuckle, Creeping Juniper, Lowbush Blueberry, and Black Chokeberry. Existing trees will be preserved and two small trees will be planted along the berm. A 15-foot wide naturally vegetated buffer will be established where possible with a