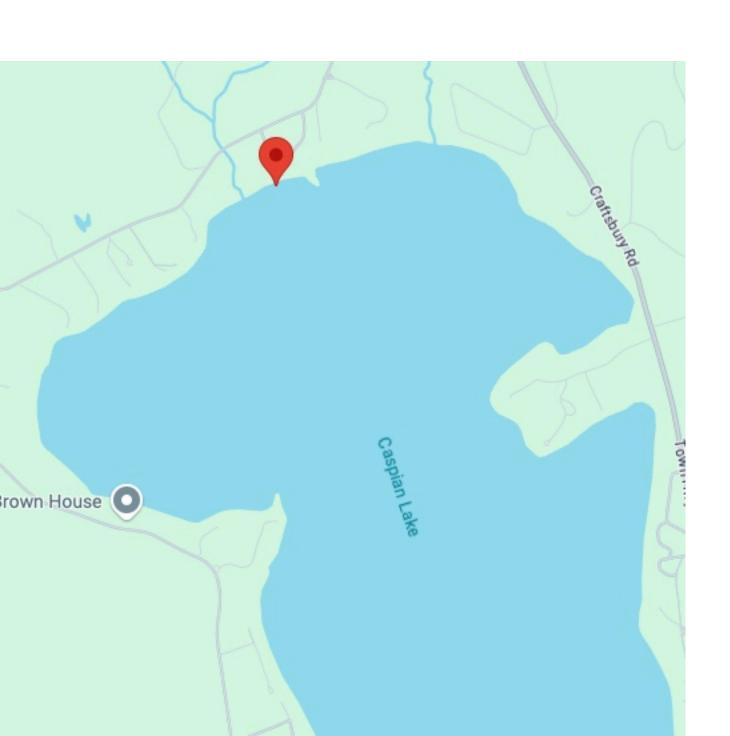

## Caspian Lakeshore Restoration Project: Design Narrative 76-78 Huckleberry Lane, Greensboro, Vermont 05841

#### **Existing Conditions:**

The existing lakeshore of 76-78 Huckleberry Lane is about 120 feet long, consisting of a sandy beach and a very fine sandy loam berm created from winter ice push that creates the edge of the vegetated shoreland. The berm extends the length of the lakeshore on this property and is vegetated on either end of the property, primarily with Northern White Cedars. The middle section of the berm, about half of the lakeshore, is covered with early successional grasses and other herbaceous species, as well as a mature Cedar, a young Balsam Fir, and several Yellow Birch saplings. There are two large tree stumps and approximately five medium tree stumps within the berm, helping to stabilize the soils with their roots. Between 10 and 20 feet behind the berm are three low lying cottages that are protected by the berm.