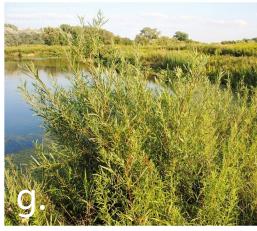

#### **Existing Conditions:**

The existing lakeshore of 76-78 Huckleberry Lane is about 120 feet long, consisting of a sandy beach and a very fine sandy loam berm created from winter ice push that creates the edge of the vegetated shoreland. The berm extends the length of the lakeshore on this property and is vegetated on either end of the property, primarily with Northern White Cedars. The middle section of the berm, about half of the lakeshore, is covered with early successional grasses and other herbaceous species, as well as a mature Cedar, a young Balsam Fir, and several Yellow Birch saplings. There are two large tree stumps and approximately five medium tree stumps within the berm, helping to stabilize the soils with their roots. Between 10 and 20 feet behind the berm are three low lying cottages that are protected by the berm.

One to four layers of ESLs will be built up on the face of the berm to establish a maximum 1:1 slope that provides the stable soil media for plants to root into. Bare root and tube stock native Dogwood and Willow shrubs will be planted between each layer of ESLs. The ESLs will extend up to 4 feet out from the existing toe of the slope and will be entirely above the Mean High Water Level. A roughly 6-inch-deep stone base of 12-inch-minus angular rock will be laid underneath the ESLs and wrapped in nonwoven geotextile fabric to provide a solid base to build upon and to minimize the risk of soil loss during high water events in the first few years of plant establishment. The stone base and nonwoven geotextile fabric will be hidden from view underneath the ESLs. A stone toe will be built at the base of the bottom ESL with 1 to 3-foot rock and 12-inch-minus angular rock and stone up to 1-foot high and extending 1-foot out with a maximum slope of 45 degrees to help deflect ice push and dissipate wave action. ESLs will be filled with a screened topsoil, tamped down, and seeded with an erosion control mix of native herbaceous species, including quick-establishing fescues and sedges. Topsoil will also be tamped in around the roots of the stumps in the berm and used to make the backside slope of the berm more gradual. Erosion control blankets on the top and backslope of the berm and coconut coir rolls set at the bottom of the backslope of the berm will stabilize the soils and allow for plant material to establish. Containers of native woody shrubs will be planted along the top and backside of the berm to get extensive woody roots established.

The goal is to mimic the natural berm shoreline and re-establish native woody species to stabilize the soils and prevent further impacts of ice push and erosion. The erosion control materials - including ESLs, erosion control blankets, and coconut coir rolls – will eventually biodegrade and the roots of the native trees, shrubs, and herbaceous plants will root deep into the soil and hold the bank together. Lower- growing woody shrubs will be planted on top and back of the berm to also help preserve the view of the lake, including the spreading Fragrant Sumac, native Lowbush Honeysuckle, Creeping Juniper, Lowbush Blueberry, and Black Chokeberry. Existing trees will be preserved and two small trees will be planted along the berm. A 15-foot wide naturally vegetated buffer will be established where possible with a