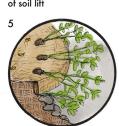

#### Design:

The proposed design incorporates techniques from the Vermont Bioengineering Manual, including the installation of Encapsulated Soil Lifts (ESLs), a stone toe, and native woody plantings.

The shoreland toe will be re-established with a stone toe and the berm will be reinforced and stabilized with ESLs and erosion control blankets on the lake side, planted with native woody shrubs between each layer and on top of the berm. Coconut coir rolls and erosion control blankets on the inland side will stabilize the toe of the berm and make the slope more gradual for better plant establishment. Existing trees growing on the berm will be preserved to the greatest extent possible. This will prevent further erosion and shoreland loss in the short term with erosion control materials and in the long term with deep and extensively rooted woody shrubs and trees.

One to four layers of ESLs will be built up on the face of the berm to establish a maximum 1:1 slope that provides the stable soil media for plants to root into. Bare root and tube stock native Dogwood and Willow shrubs will be planted between each layer of ESLs. The ESLs will extend up to 4 feet out from the existing toe of the slope and will be entirely above the Mean High Water Level. A roughly 6-inch-deep stone base of 12-inch-minus angular rock will be laid underneath the ESLs and wrapped in nonwoven geotextile fabric to provide a solid base to build upon and to minimize the risk of soil loss during high water events in the first few years of plant establishment. The stone base and nonwoven geotextile fabric will be hidden from view underneath the ESLs. A stone toe will be built at the base of the bottom ESL with 1 to 3-foot rock and 12-inch-minus angular rock and stone up to 1-foot high and extending 1-foot out with a maximum slope of 45 degrees to help deflect ice push and dissipate wave action. ESLs will be filled with a screened topsoil, tamped down, and seeded with an erosion control mix of native herbaceous species, including quick-establishing fescues and sedges. Topsoil will also be tamped in around the roots of the stumps in the berm and used to make the backside slope of the berm more gradual. Erosion control blankets on the top and backslope of the berm and coconut coir rolls set at the bottom of the backslope of the berm will stabilize the soils and allow for plant material to establish. Containers of native woody shrubs will be planted along the top and backside of the berm to get extensive woody roots established.

The goal is to mimic the natural berm shoreline and re-establish native woody species to stabilize the soils and prevent further impacts of ice push and erosion. The erosion control materials - including ESLs, erosion control blankets, and coconut coir rolls – will eventually biodegrade and the roots of the native trees, shrubs, and herbaceous plants will root deep into the soil and hold the bank together. Lower- growing woody shrubs will be planted on top and back of the berm to also help preserve the view of the lake, including the spreading Fragrant Sumac, native Lowbush Honeysuckle, Creeping Juniper, Lowbush Blueberry, and Black Chokeberry. Existing trees will be preserved and two small trees will be planted along the berm. A 15-foot wide naturally vegetated buffer will be established where possible with a