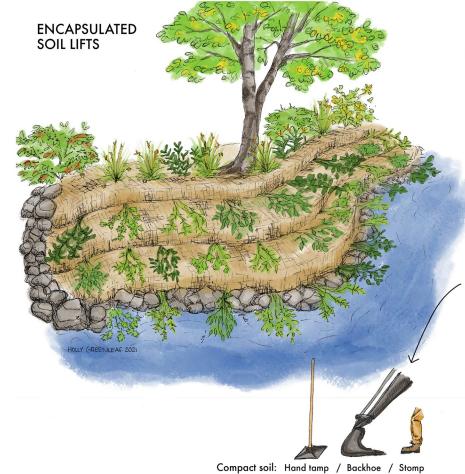

#### Design:

The proposed design incorporates techniques from the Vermont Bioengineering Manual, including the installation of Encapsulated Soil Lifts (ESLs), a stone toe, and native woody plantings.

The shoreland toe will be re-established with a stone toe and the berm will be reinforced and stabilized with ESLs and erosion control blankets on the lake side, planted with native woody shrubs between each layer and on top of the berm. Coconut coir rolls and erosion control blankets on the inland side will stabilize the toe of the berm and make the slope more gradual for better plant establishment. Existing trees growing on the berm will be preserved to the greatest extent possible. This will prevent further erosion and shoreland loss in the short term with erosion control materials and in the long term with deep and extensively rooted woody shrubs and trees.

One to four layers of ESLs will be built up on the face of the berm to establish a maximum 1:1 slope that provides the stable soil media for plants to root into. Bare root and tube stock native Dogwood and Willow shrubs will be planted between each layer of ESLs. The ESLs will extend up to 4 feet out from the existing toe of the slope and will be entirely above the Mean High Water Level. A roughly 6-inch-deep stone base of 12-inch-minus angular rock will be laid underneath the ESLs and wrapped in nonwoven geotextile fabric to provide a solid base to build upon and to minimize the risk of soil loss during high water events in the first few years of plant establishment. The stone base and nonwoven geotextile fabric will be hidden from view underneath the ESLs. A stone toe will be built at the base of the bottom ESL with 1 to 3-foot rock and 12-inch-minus angular rock and stone up to 1-foot high and extending 1-foot out with a maximum slope of 45 degrees to help deflect ice push and dissipate wave action. ESLs will be filled with a screened topsoil, tamped down, and seeded with an erosion control mix of native herbaceous species, including quick-establishing fescues and sedges. Topsoil will also be tamped in around the roots of the stumps in the berm and used to make the backside slope of the berm more gradual. Erosion control blankets on the top and backslope of the berm and coconut coir rolls set at the bottom of the backslope of the berm will stabilize the soils and allow for plant material to establish. Containers of native woody shrubs will be planted along the top and backside of the berm to get extensive woody roots established.