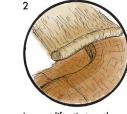

#### **Existing Conditions:**

The existing lakeshore of 76-78 Huckleberry Lane is about 120 feet long, consisting of a sandy beach and a very fine sandy loam berm created from winter ice push that creates the edge of the vegetated shoreland. The berm extends the length of the lakeshore on this property and is vegetated on either end of the property, primarily with Northern White Cedars. The middle section of the berm, about half of the lakeshore, is covered with early successional grasses and other herbaceous species, as well as a mature Cedar, a young Balsam Fir, and several Yellow Birch saplings. There are two large tree stumps and approximately five medium tree stumps within the berm, helping to stabilize the soils with their roots. Between 10 and 20 feet behind the berm are three low lying cottages that are protected by the berm.

Over the past 40 years the shoreland has been eroded by wind, wave action, and ice push. These natural forces combined with high water levels due to heavy precipitation, increased stormwater runoff, dam management, and severe flooding in July of 2023 and 2024, have caused significant erosion of the shoreline. Undercutting of tree roots and the toe of the berm as well as pushing back of the berm has resulted in significant soil and land loss. The exposed and sparsely vegetated face of the berm is now subject to further erosion from rain events and high water levels.