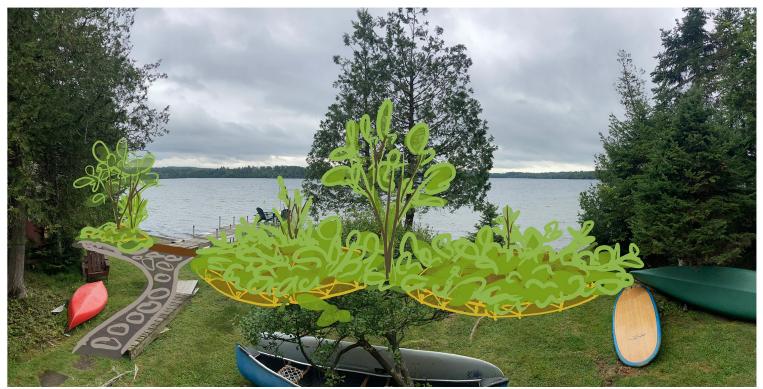

#### Design:

The proposed design incorporates techniques from the Vermont Bioengineering Manual, including the installation of Encapsulated Soil Lifts (ESLs), a stone toe, and native woody plantings.

The shoreland toe will be re-established with a stone toe and the berm will be reinforced and stabilized with ESLs and erosion control blankets on the lake side, planted with native woody shrubs between each layer and on top of the berm. Coconut coir rolls and erosion control blankets on the inland side will stabilize the toe of the berm and make the slope more gradual for better plant establishment. Existing trees growing on the berm will be preserved to the greatest extent possible. This will prevent further erosion and shoreland loss in the short term with erosion control materials and in the long term with deep and extensively rooted woody shrubs and trees.

One to four layers of ESLs will be built up on the face of the berm to establish a maximum 1:1 slope that provides the stable soil media for plants to root into. Bare root and tube stock native Dogwood and Willow shrubs will be planted between each layer of ESLs. The ESLs will extend up to 4 feet out from the existing toe of the slope and will be entirely above the Mean High Water Level. A roughly 6-inch-deep stone base of 12-inch-minus angular rock will be laid underneath the ESLs and wrapped in nonwoven geotextile fabric to provide a solid base to build upon and to minimize the risk of soil loss during high water events in the first few years of plant establishment. The stone base and nonwoven geotextile fabric will be hidden from view underneath the ESLs. A stone toe will be built at the base of the bottom ESL with 1 to 3-foot rock and 12-inch-minus angular rock and stone up to 1-foot high and extending 1-foot out with a maximum slope of 45 degrees to help deflect ice push and dissipate wave action. ESLs will be filled with a screened topsoil, tamped down, and seeded with an erosion control mix of native herbaceous species, including quick-establishing fescues and sedges. Topsoil will also be tamped in around the roots of the stumps in the berm and used to make the backside slope of the berm more gradual. Erosion control blankets on the top and backslope of the berm and coconut coir rolls set at the bottom of the backslope of the berm will stabilize the soils and allow for plant material to establish. Containers of native woody shrubs will be planted along the top and backside of the berm to get extensive woody roots established.

The goal is to mimic the natural berm shoreline and re-establish native woody species to stabilize the soils and prevent further impacts of ice push and erosion. The erosion control materials - including ESLs, erosion control blankets, and coconut coir rolls – will eventually biodegrade and the roots of the native trees, shrubs, and herbaceous plants will root deep into the soil and hold the bank together. Lower- growing woody shrubs will be planted on top and back of the berm to also help preserve the view of the lake, including the spreading Fragrant Sumac, native Lowbush Honeysuckle, Creeping Juniper, Lowbush Blueberry, and Black Chokeberry. Existing trees will be preserved and two small trees will be planted along the berm. A 15-foot wide naturally vegetated buffer will be established where possible with a