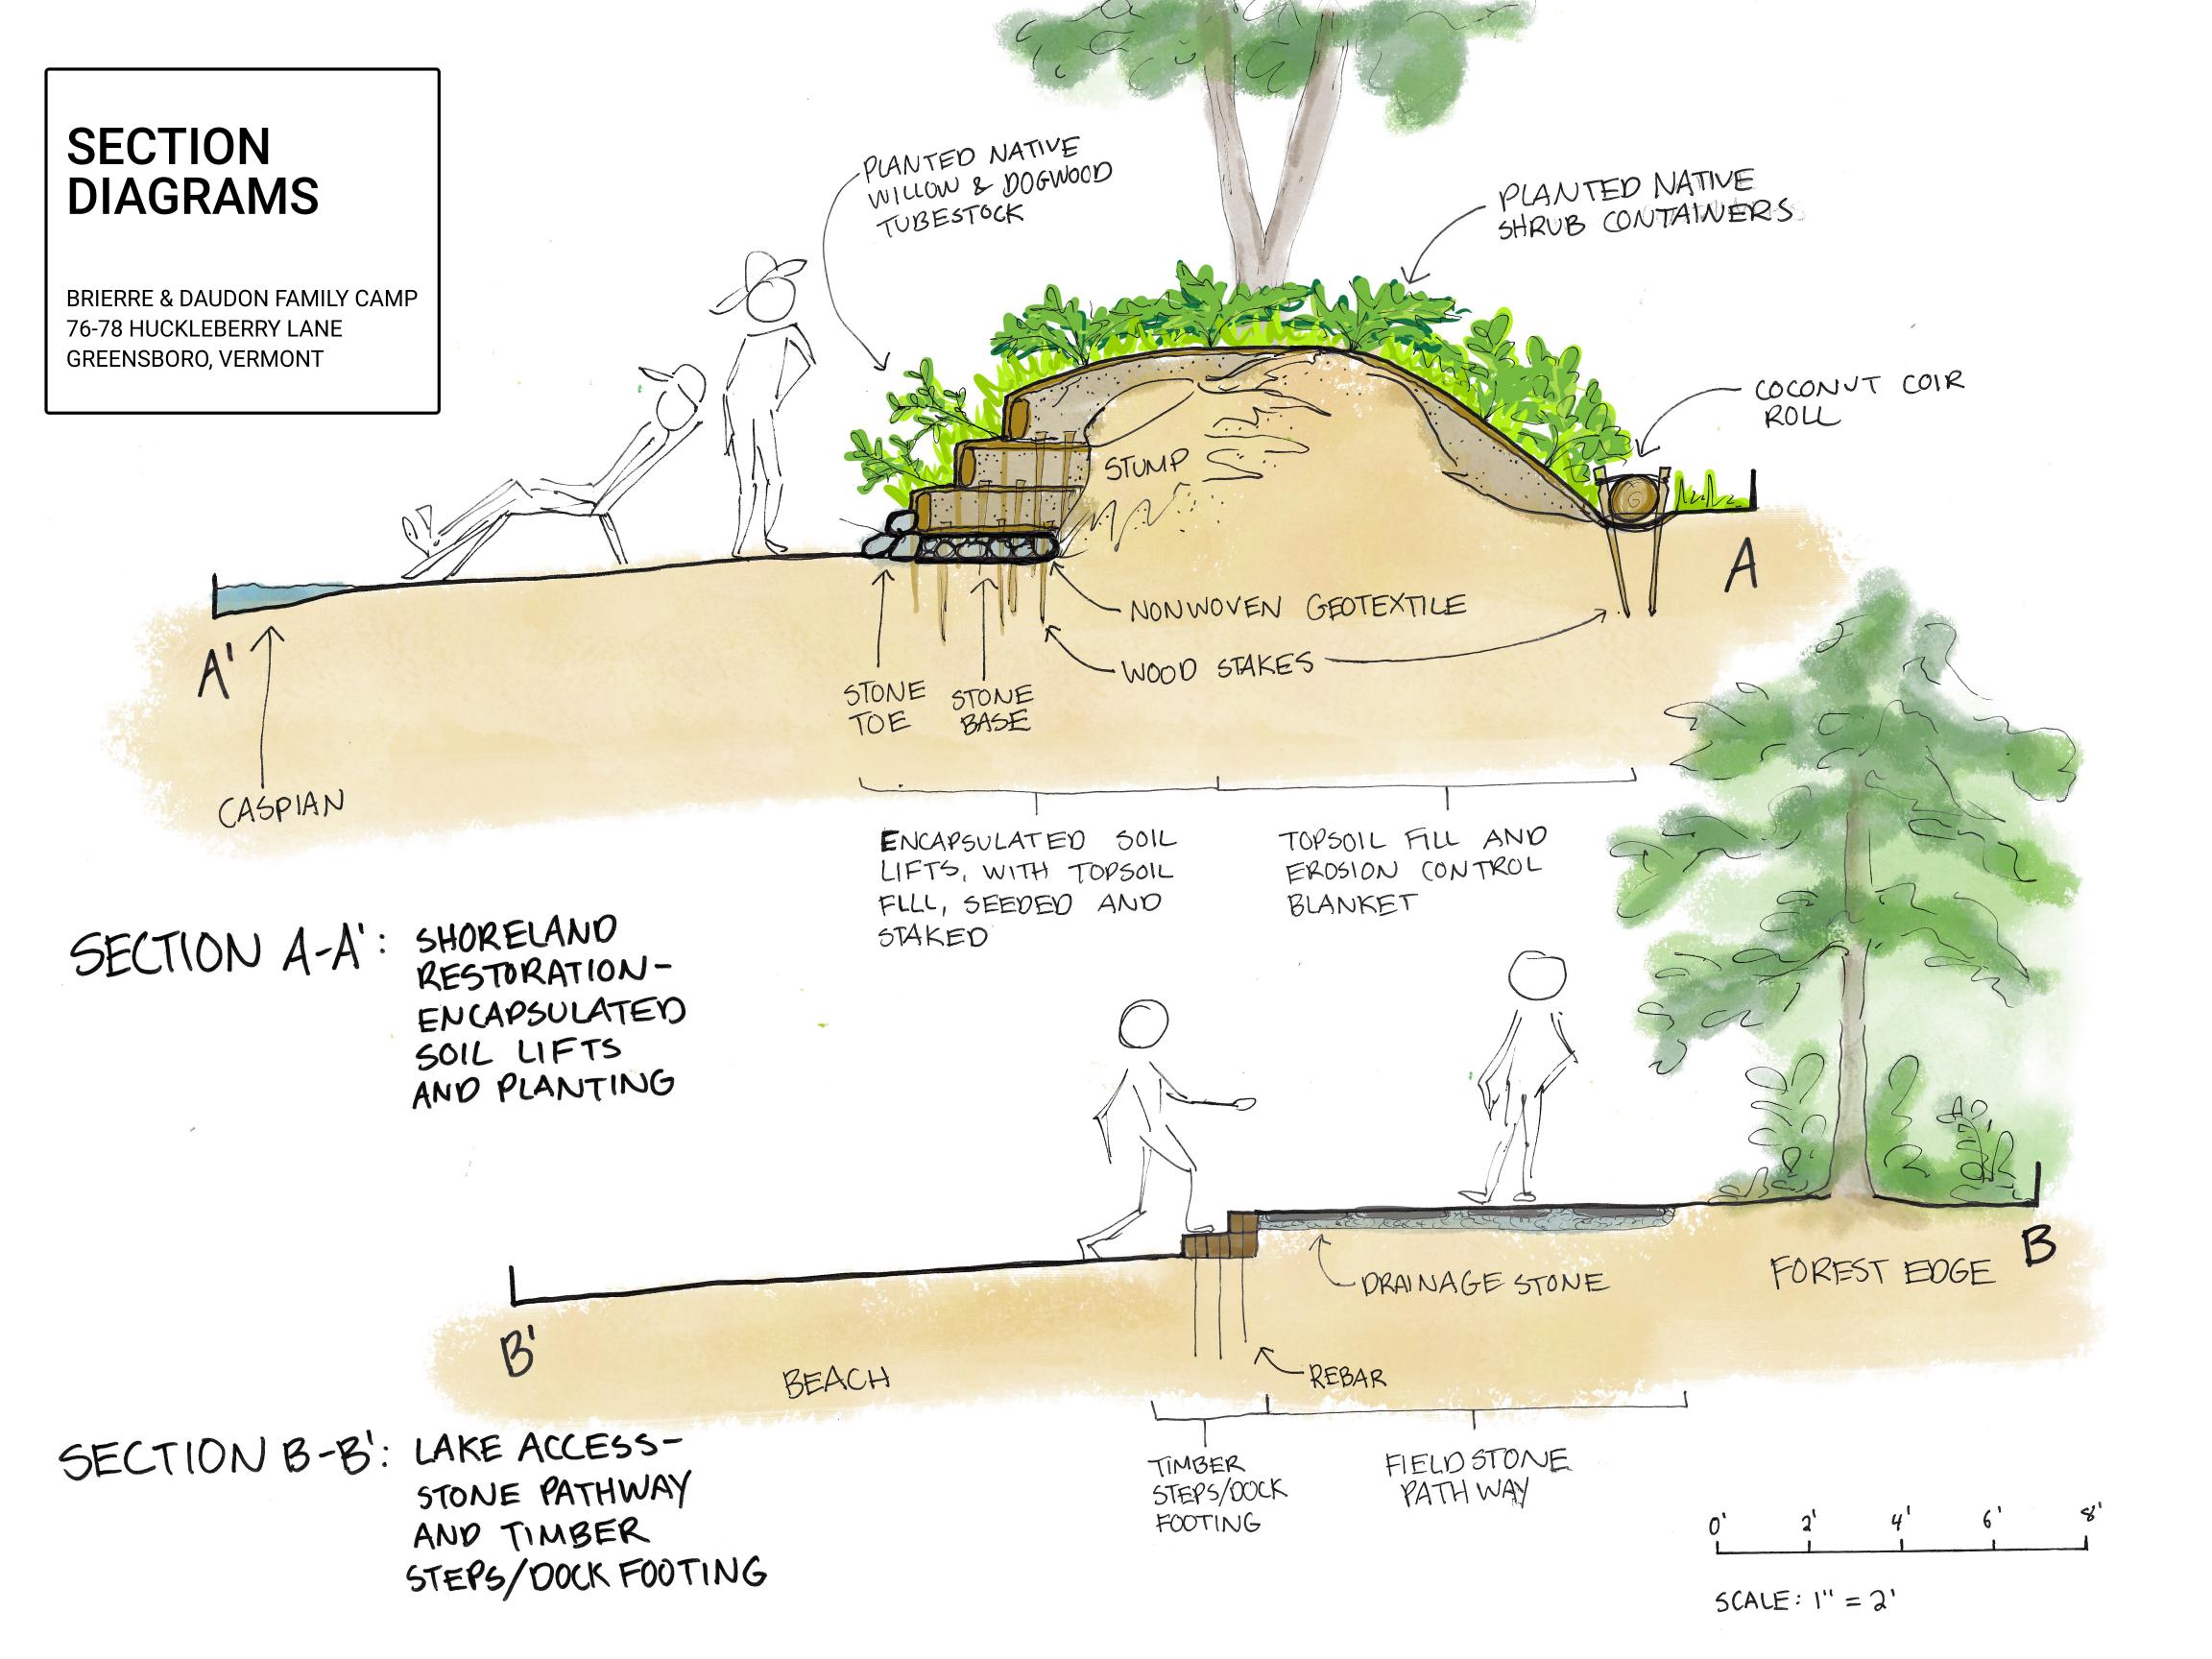

#### Design:

The proposed design incorporates techniques from the Vermont Bioengineering Manual, including the installation of Encapsulated Soil Lifts (ESLs), a stone toe, and native woody plantings.

The shoreland toe will be re-established with a stone toe and the berm will be reinforced and stabilized with ESLs and erosion control blankets on the lake side, planted with native woody shrubs between each layer and on top of the berm. Coconut coir rolls and erosion control blankets on the inland side will stabilize the toe of the berm and make the slope more gradual for better plant establishment. Existing trees growing on the berm will be preserved to the greatest extent possible. This will prevent further erosion and shoreland loss in the short term with erosion control materials and in the long term with deep and extensively rooted woody shrubs and trees.

One to four layers of ESLs will be built up on the face of the berm to establish a maximum 1:1 slope that provides the stable soil media for plants to root into. Bare root and tube stock native Dogwood and Willow shrubs will be planted between each layer of ESLs. The ESLs will extend up to 4 feet out from the existing toe of the slope and will be entirely above the Mean High Water Level. A roughly 6-inch-deep stone base of 12-inch-minus angular rock will be laid underneath the ESLs and wrapped in nonwoven geotextile fabric to provide a solid base to build upon and to minimize the risk of soil loss during high water events in the first few years of plant establishment. The stone base and nonwoven geotextile fabric will be hidden from view underneath the ESLs. A stone toe will be built at the base of the bottom ESL with 1 to 3-foot rock and 12-inch-minus angular rock and stone up to 1-foot high and extending 1-foot out with a maximum slope of 45 degrees to help deflect ice push and dissipate wave action. ESLs will be filled with a screened topsoil, tamped down, and seeded with an erosion control mix of native herbaceous species, including quick-establishing fescues and sedges. Topsoil will also be tamped in around the roots of the stumps in the berm and used to make the backside slope of the berm more gradual. Erosion control blankets on the top and backslope of the berm and coconut coir rolls set at the bottom of the backslope of the berm will stabilize the soils and allow for plant material to establish. Containers of native woody shrubs will be planted along the top and backside of the berm to get extensive woody roots established.

The goal is to mimic the natural berm shoreline and re-establish native woody species to stabilize the soils and prevent further impacts of ice push and erosion. The erosion control materials - including ESLs, erosion control blankets, and coconut coir rolls – will eventually biodegrade and the roots of the native trees, shrubs, and herbaceous plants will root deep into the soil and hold the bank together. Lower- growing woody shrubs will be planted on top and back of the berm to also help preserve the view of the lake, including the spreading Fragrant Sumac, native Lowbush Honeysuckle, Creeping Juniper, Lowbush Blueberry, and Black Chokeberry. Existing trees will be preserved and two small trees will be planted along the berm. A 15-foot wide naturally vegetated buffer will be established where possible with a

minimum of 6-feet wide where existing buildings and access pathways constrain the buffer width. Eventually, the erosion control materials and stone toe will mostly disappear from view with a goal of establishing vegetative cover and a strong root system.