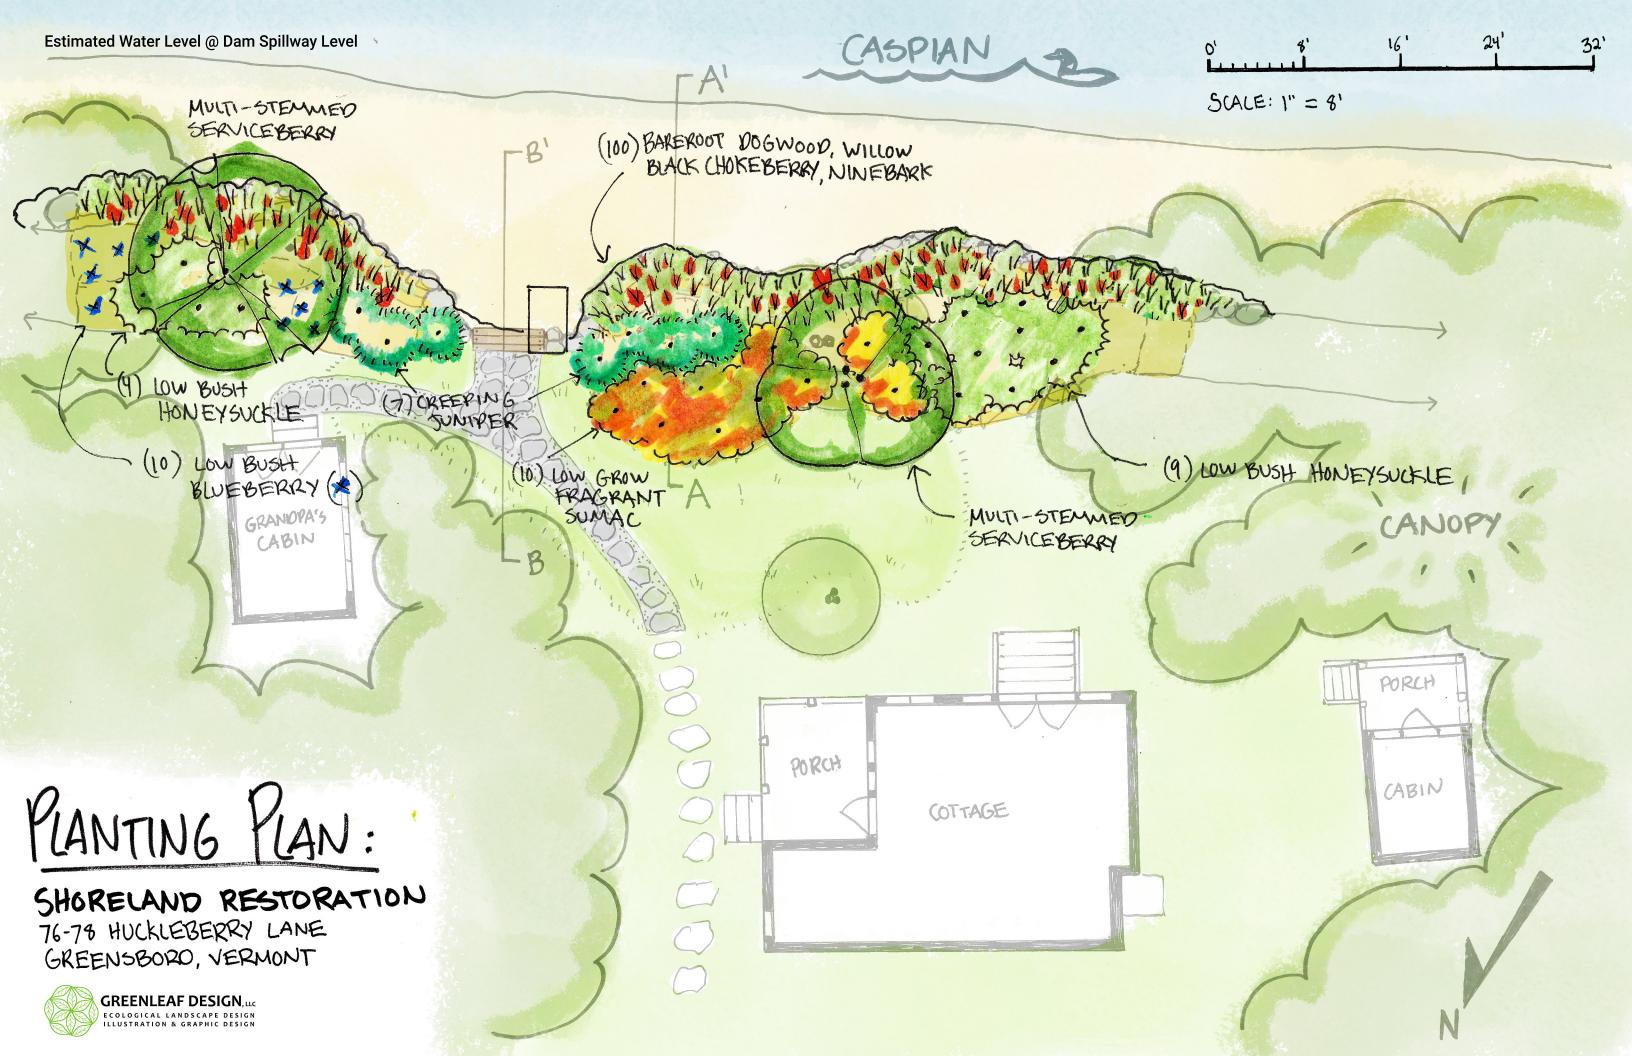

One to four layers of ESLs will be built up on the face of the berm to establish a maximum 1:1 slope that provides the stable soil media for plants to root into. Bare root and tube stock native Dogwood and Willow shrubs will be planted between each layer of ESLs. The ESLs will extend up to 4 feet out from the existing toe of the slope and will be entirely above the Mean High Water Level. A roughly 6-inch-deep stone base of 12-inch-minus angular rock will be laid underneath the ESLs and wrapped in nonwoven geotextile fabric to provide a solid base to build upon and to minimize the risk of soil loss during high water events in the first few years of plant establishment. The stone base and nonwoven geotextile fabric will be hidden from view underneath the ESLs. A stone toe will be built at the base of the bottom ESL with 1 to 3-foot rock and 12-inch-minus angular rock and stone up to 1-foot high and extending 1-foot out with a maximum slope of 45 degrees to help deflect ice push and dissipate wave action. ESLs will be filled with a screened topsoil, tamped down, and seeded with an erosion control mix of native herbaceous species, including quick-establishing fescues and sedges. Topsoil will also be tamped in around the roots of the stumps in the berm and used to make the backside slope of the berm more gradual. Erosion control blankets on the top and backslope of the berm and coconut coir rolls set at the bottom of the backslope of the berm will stabilize the soils and allow for plant material to establish. Containers of native woody shrubs will be planted along the top and backside of the berm to get extensive woody roots established.

The goal is to mimic the natural berm shoreline and re-establish native woody species to stabilize the soils and prevent further impacts of ice push and erosion. The erosion control materials - including ESLs, erosion control blankets, and coconut coir rolls – will eventually biodegrade and the roots of the native trees, shrubs, and herbaceous plants will root deep into the soil and hold the bank together. Lower- growing woody shrubs will be planted on top and back of the berm to also help preserve the view of the lake, including the spreading Fragrant Sumac, native Lowbush Honeysuckle, Creeping Juniper, Lowbush Blueberry, and Black Chokeberry. Existing trees will be preserved and two small trees will be planted along the berm. A 15-foot wide naturally vegetated buffer will be established where possible with a

minimum of 6-feet wide where existing buildings and access pathways constrain the buffer width. Eventually, the erosion control materials and stone toe will mostly disappear from view with a goal of establishing vegetative cover and a strong root system.