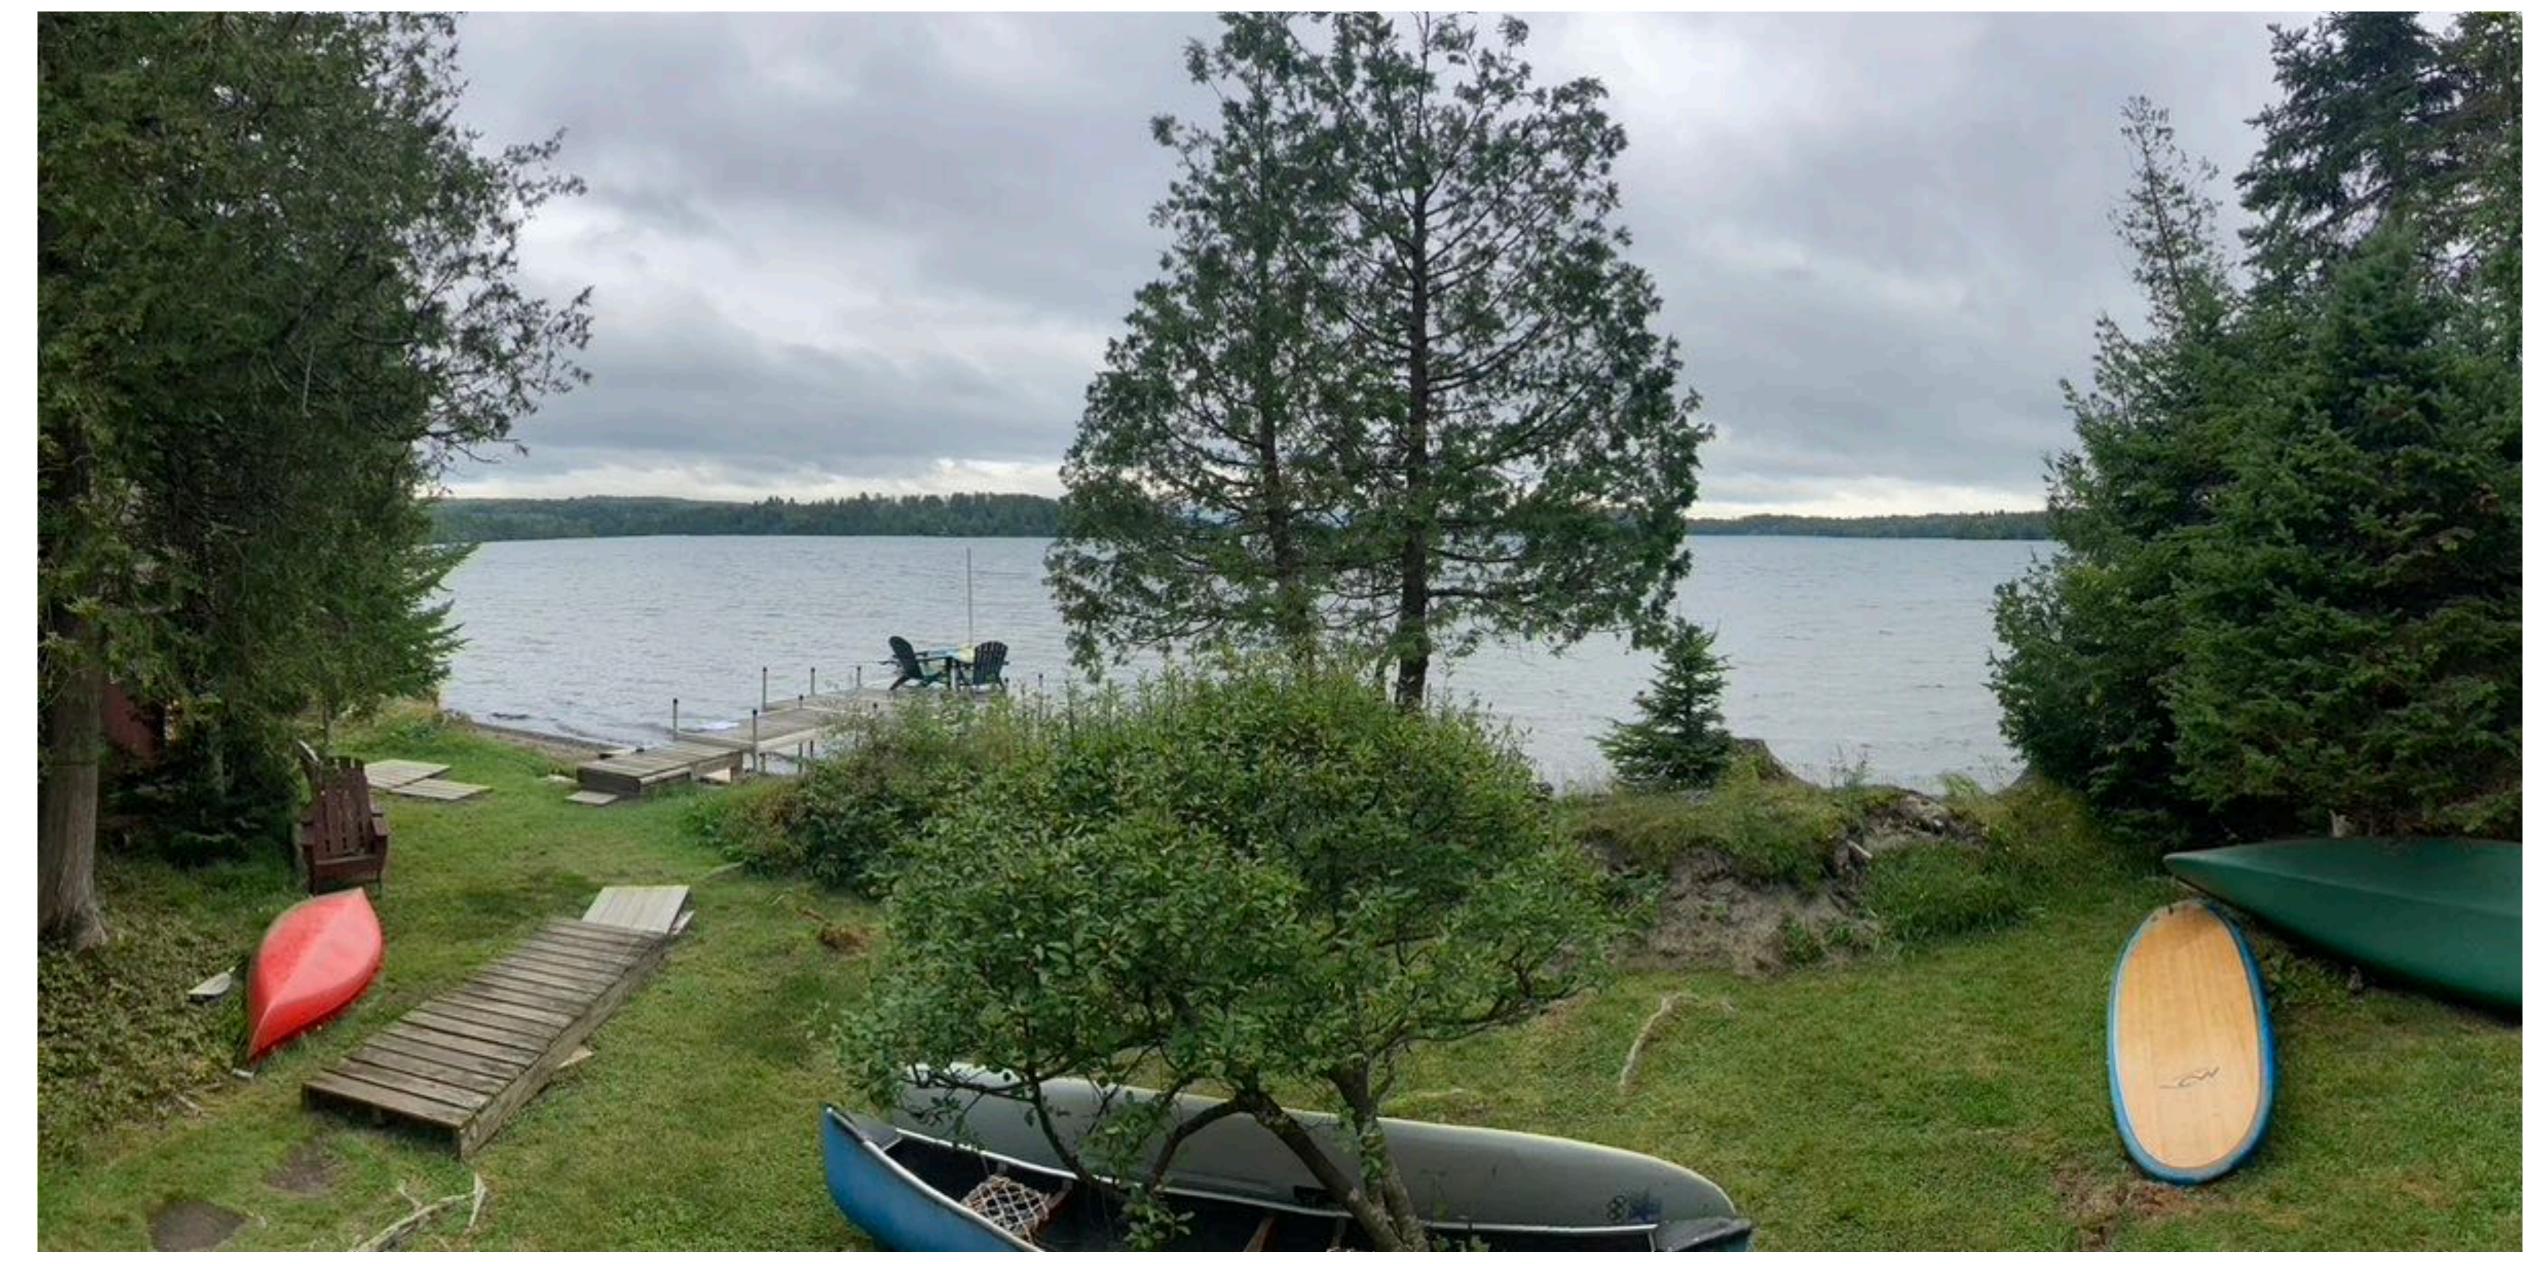

#### **Existing Conditions:**

The existing lakeshore of 76-78 Huckleberry Lane is about 120 feet long, consisting of a sandy beach and a very fine sandy loam berm created from winter ice push that creates the edge of the vegetated shoreland. The berm extends the length of the lakeshore on this property and is vegetated on either end of the property, primarily with Northern White Cedars. The middle section of the berm, about half of the lakeshore, is covered with early successional grasses and other herbaceous species, as well as a mature Cedar, a young Balsam Fir, and several Yellow Birch saplings. There are two large tree stumps and approximately five medium tree stumps within the berm, helping to stabilize the soils with their roots. Between 10 and 20 feet behind the berm are three low lying cottages that are protected by the berm.

Over the past 40 years the shoreland has been eroded by wind, wave action, and ice push. These natural forces combined with high water levels due to heavy precipitation, increased stormwater runoff, dam management, and severe flooding in July of 2023 and 2024, have caused significant erosion of the shoreline. Undercutting of tree roots and the toe of the berm as well as pushing back of the berm has resulted in significant soil and land loss. The exposed and sparsely vegetated face of the berm is now subject to further erosion from rain events and high water levels.